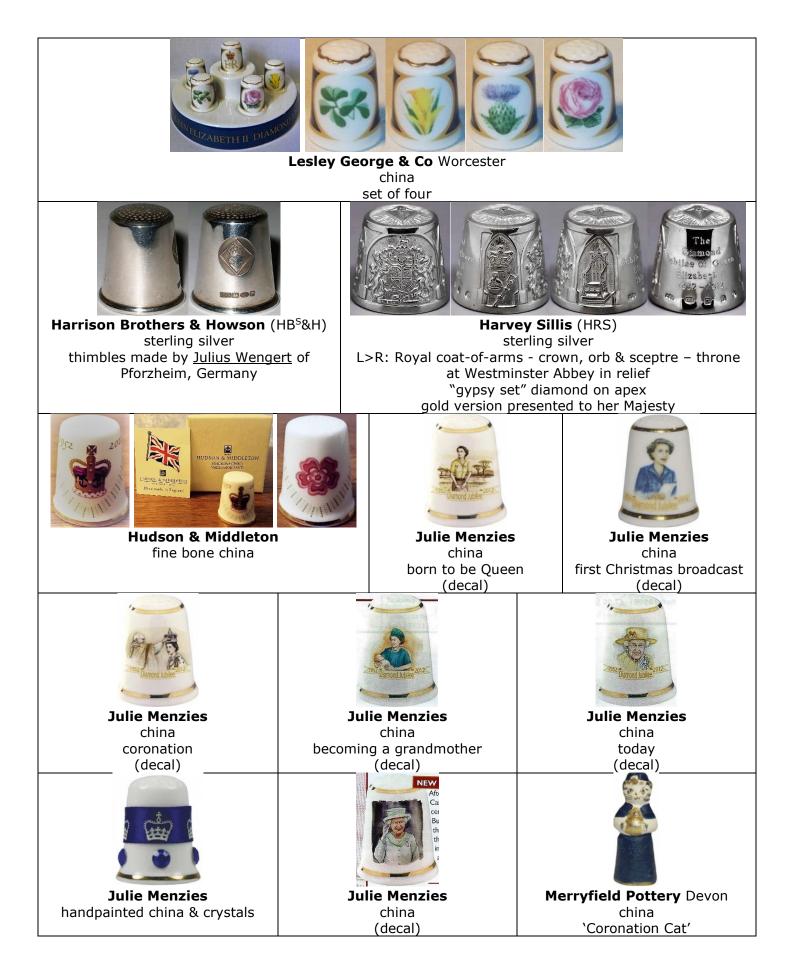

|
| china                                                             | b2 yra<br>Elizy<br>chi                              | Peth                                      | pewter                                                                |
|                                                                   |                                                     |                                           | The celebration of Elizabeth II 40<br>year reign 1952-1992            |

45 years of the Ascension 6 February 1997 (1952-1997)

no photo

#### Swann Thimbles/The Thimble Guild (S(T))(TG) sterling silver

# **50 years Golden Jubilee of the Ascension 6 February 2002** (1952-2002)









#### 60 years Diamond Jubilee of the Ascension 6 February 2012 (1952-2012)











# 65 years Sapphire Jubilee of the Ascension 6 February 2017 (1952-2017)



# 70 years Platinum Jubilee of the Ascension 6 February 2022 (1952-2022)



#### **Coronation & anniversaries** 2 June 1953

#### **Coronation 2 June 1953**





# Coronation 25 years anniversary 2 June 1978 (1953-1978)



#### Coronation 30 years anniversary 2 June 1983 (1953-1983)



#### Coronation 40 years anniversary 2 June 1993 (1953-1993)





# **Coronation 50 years anniversary 2 June 2003** (1953-2003)

| <b>Caverswall</b><br>china            | Stephen Frost/Warwick<br>Models<br>handpainted pewter<br>royal cypher | Wayfair Editions   china   ruby Swarovski crystal in apex