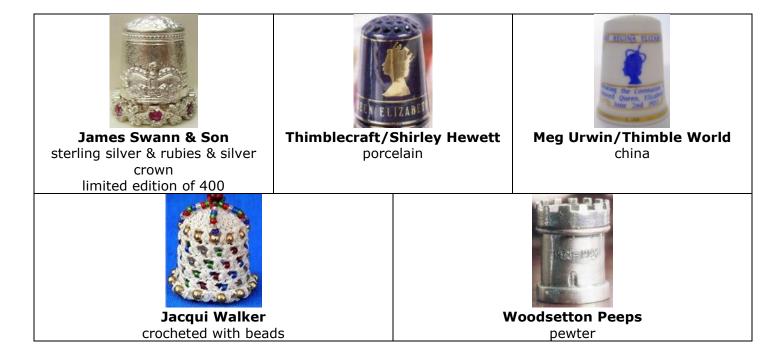

# British royalty on thimbles HM Queen Elizabeth II

I wasn't a thimble collector when the first thimbles appeared for the most important commemorative event in the modern era of thimble making. I am talking about Queen Elizabeth II's Silver Jubilee in 1977. The detailed sterling silver thimbles by <u>James Swann & Son</u> must be one of the most well-known modern thimbles and shortly after I became a thimble collector in 1984, one joined my collection. It is still the only sterling silver royal commemorative I own.

<u>Henry Griffith & Sons</u> ceased thimble production of their sterling silver thimbles in 1956, which was just in time to have produced one of the few thimble designs made for the Coronation in 1953. <u>James Swann &</u> <u>Son</u> were also there for the coronation but having finally ceased production of all thimbles in 2005, they were the only British silversmiths making commemorative royal thimbles in any quantity in the second half of the twentieth century.