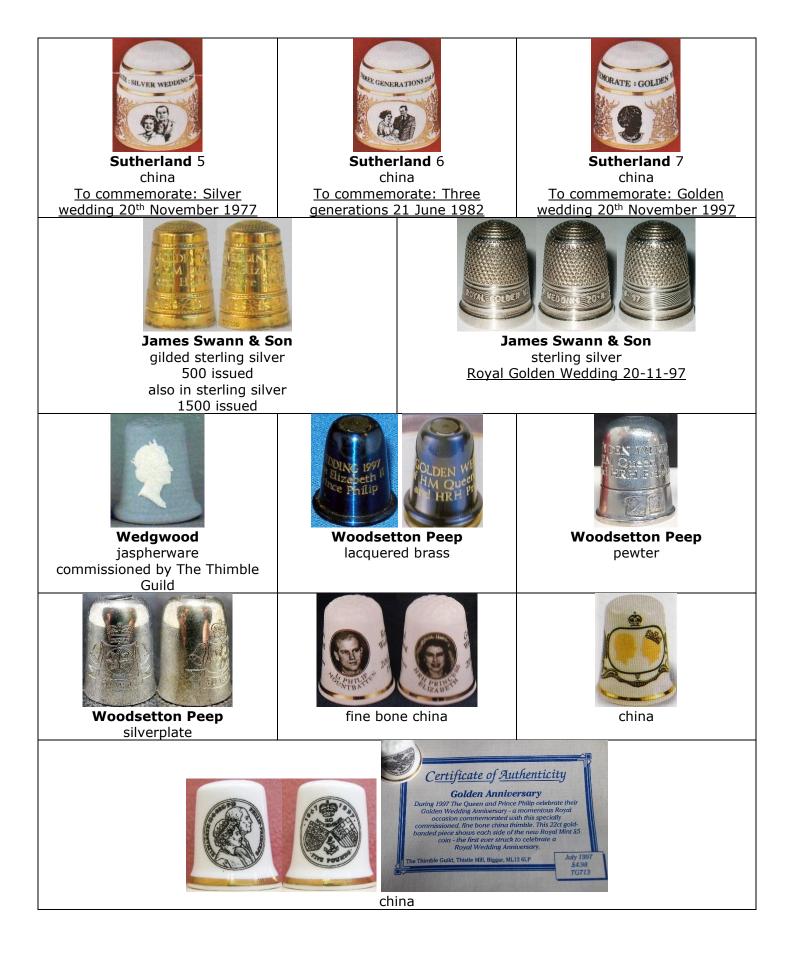

6th Birthday 21 April 2012



#### 87th Birthday 21 April 2013



china





| 9              | DIG NAT        | china              |
|----------------|----------------|--------------------|
|                |                | tor a New Arth Cas |
| china<br>china | china<br>China | china              |



# 92nd Birthday 21 April 2018



#### 93rd Birthday 21 April 2019



# 94th Birthday 21 April 2020



china . <u>pictured at Balmoral Castle one of her private residences</u>

# 95<sup>th</sup> Birthday 21 April 2021





# Marriage & Anniversaries

Prince Philip 20 November 1947

#### Silver Wedding (25) 20 November 1972 (1947-1972)



# Ruby Wedding (40) 20 November 1987 (1947-1987)





commissioned by Thimble Society of London



# Golden Wedding (50) 20 November 1997 (1947-1997)





# Diamond Wedding (60) 20 November 2007 (1947-2007)



# **63<sup>rd</sup> wedding anniversary 20 November 2010** (2007-2010)



# Platinum Wedding (70) 20 November 2017 (1947-2017)



# Ascension to the throne & anniversaries

6 February 1952



Queen Elizabeth II's royal cypher

Silver jubilee (25) of the Ascension 6 February 1977 (1952-1977)





#### 

Christine & David Spriggett spirally inscribed lace bobbin silver tinsel bound with brass wire b&w photo

#### 40 years of the Ascension 6 February 1992 (1952-1992)



| Swann Thimbles (S<br>sterling silver<br>commissioned for The Thim |                                                     | Swa<br>sterli                             | ann Thimbles (S(T))<br>ing silver & enamelling<br>52-Elizabeth R-1992 |
|------------------------------