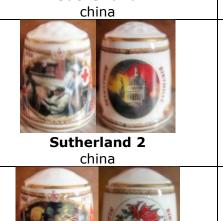

# **Birthdays**

60<sup>th</sup> Birthday 21 April 1986

china

china

Learn more about British royalty on thimbles - Queen Elizabeth II

Sutherland 4

china

Sutherland 7

china

|                    |                       | 6                     |
|--------------------|-----------------------|-----------------------|
| Tony Bouchet       | Stephen Frost/Warwick | Julie Menzies         |
| agateware          | Models                | beechwood             |
|                    | pewter                | (decal)               |
| Julie Menzies      | Julie Menzies         | Julie Menzies         |
|                    |                       |                       |
| china<br>(da sa b) | china                 | china<br>(de sel)     |
| (decal)            | (decal)               | (decal)               |
|                    |                       | Queen Elizabeth at 80 |
|                    |                       | Prince Philip at 85   |