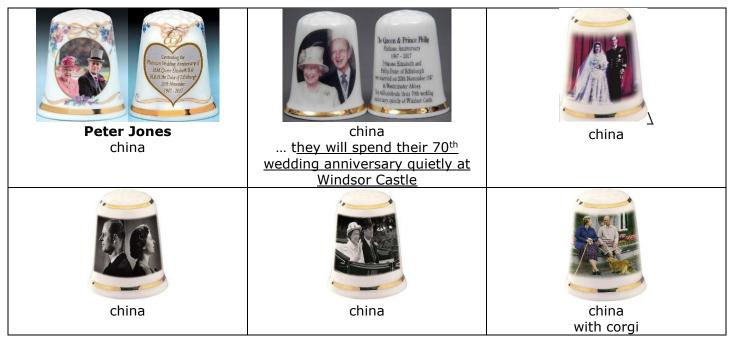

----|
|                |                | tor a New Arth Cas |
| china<br>china | china<br>China | china              |



# 92nd Birthday 21 April 2018



#### 93rd Birthday 21 April 2019



# 94th Birthday 21 April 2020



china . <u>pictured at Balmoral Castle one of her private residences</u>

# 95<sup>th</sup> Birthday 21 April 2021





# Marriage & Anniversaries

Prince Philip 20 November 1947

#### Silver Wedding (25) 20 November 1972 (1947-1972)



# Ruby Wedding (40) 20 November 1987 (1947-1987)





commissioned by Thimble Society of London



# Golden Wedding (50) 20 November 1997 (1947-1997)





# Diamond Wedding (60) 20 November 2007 (1947-2007)



# **63<sup>rd</sup> wedding anniversary 20 November 2010** (2007-2010)



# Platinum Wedding (70) 20 November 2017 (1947-2017)



# Ascension to the throne & anniversaries

6 February 1952



Queen Elizabeth II's royal cypher

Silver jubilee (25) of the Ascension 6 February 1977 (1952-1977)





#### 

Christine & David Spriggett spirally inscribed lace bobbin silver tinsel bound with brass wire b&w photo

#### 40 years of the Ascension 6 February 1992 (1952-1992)



| Swann Thimbles (S<br>sterling silver<br>commissioned for The Thim |                                                     | Swa<br>sterli                             | ann Thimbles (S(T))<br>ing silver & enamelling<br>52-Elizabeth R-1992 |
|-------------------------------------------------------------------|-----------------------------------------------------|-------------------------------------------|-------------------------------------------------