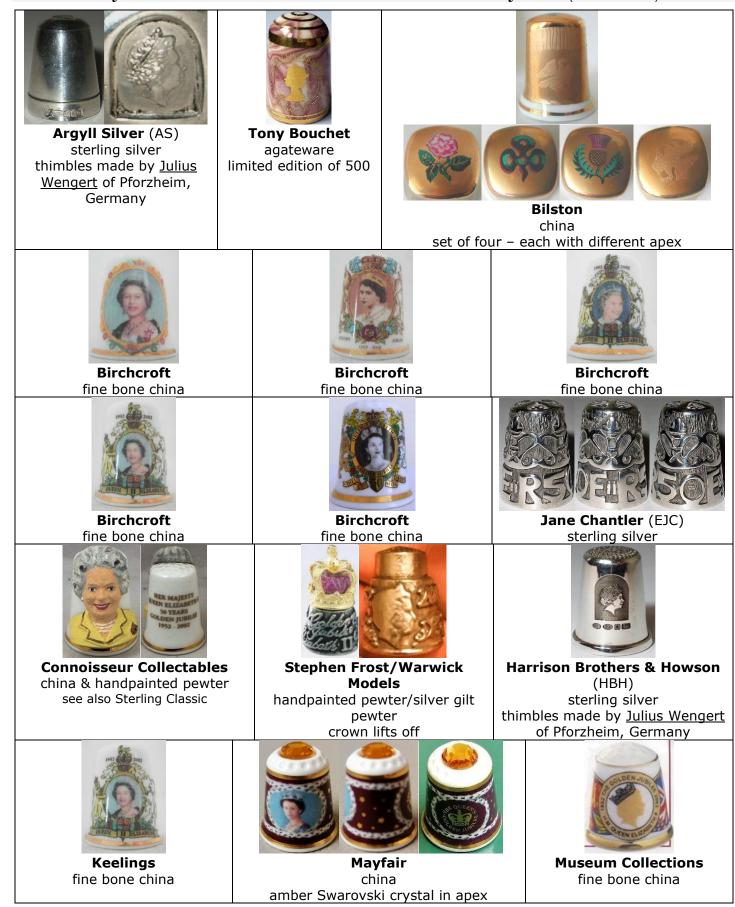

i portrait of<br>ueen<br>d by Thimble | commissioned by Thimble<br>Society of London                          |
| china                                                             | b2 yra<br>Elizy<br>chi                              | Peth                                      | pewter                                                                |
|                                                                   |                                                     |                                           | The celebration of Elizabeth II 40<br>year reign 1952-1992            |

45 years of the Ascension 6 February 1997 (1952-1997)

no photo

#### Swann Thimbles/The Thimble Guild (S(T))(TG) sterling silver

# **50 years Golden Jubilee of the Ascension 6 February 2002** (1952-2002)









#### 60 years Diamond Jubilee of the Ascension 6 February 2012 (1952-2012)











# 65 years Sapphire Jubilee of the Ascension 6 February 2017 (1952-2017)



# 70 years Platinum Jubilee of the Ascension 6 February 2022 (1952-2022)



#### **Coronation & anniversaries** 2 June 1953

#### **Coronation 2 June 1953**





# Coronation 25 years anniversary 2 June 1978 (1953-1978)



#### Coronation 30 years anniversary 2 June 1983 (1953-1983)



#### Coronation 40 years anniversary 2 June 1993 (1953-1993)





# **Coronation 50 years anniversary 2 June 2003** (1953-2003)

| <b>Caverswall</b><br>china            | Stephen Frost/Warwick<br>Models<br>handpainted pewter<br>royal cypher | Wayfair Editions   china   ruby Swarovski crystal in apex