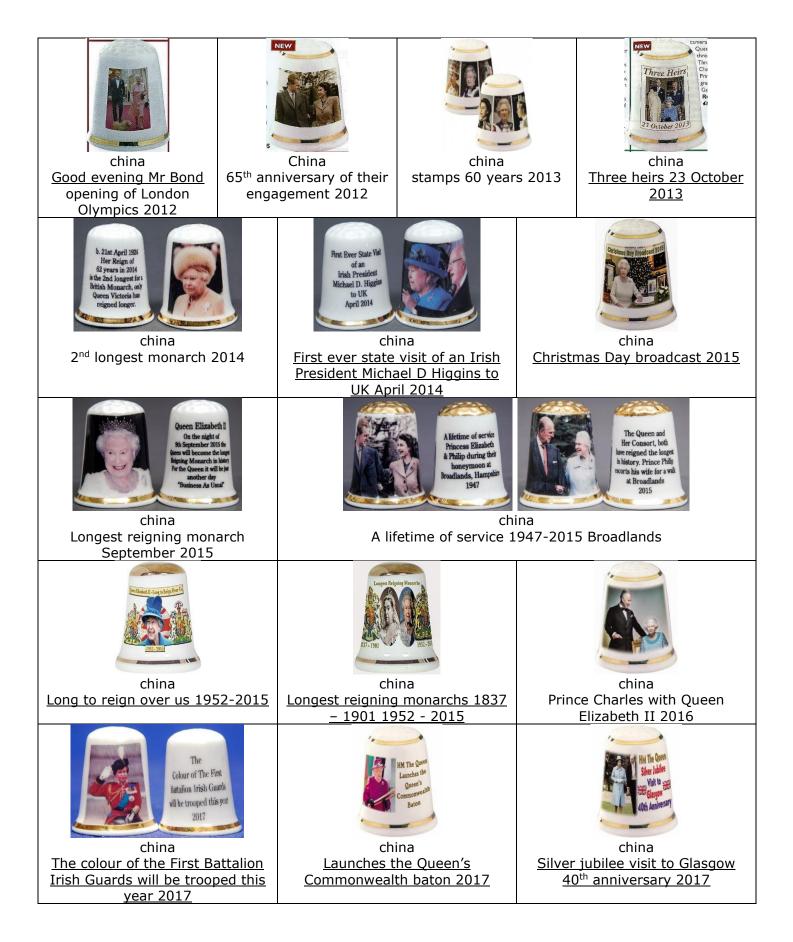

| china<br>unveils Iraq & Afghanistan war<br>memorial 2017                                                      | The Queen   Brince Philip   Keing to The Queen's   Official Birthday Parake   China   The Queen & Prince Philip riding   to the Queen's official birthday   Parade 2017                                                                                                 | china<br>Opens the National Army<br>Museum - March 2017                                                                                                                                                                                                                                                                                                                                                                                                                                                                                                                                      |
|---------------------------------------------------------------------------------------------------------------|-------------------------------------------------------------------------------------------------------------------------------------------------------------------------------------------------------------------------------------------------------------------------|----------------------------------------------------------------------------------------------------------------------------------------------------------------------------------------------------------------------------------------------------------------------------------------------------------------------------------------------------------------------------------------------------------------------------------------------------------------------------------------------------------------------------------------------------------------------------------------------|
| china<br>with aging corgi                                                                                     | china<br>1952 The Queen's Silver Jubilee<br>1977 40 <sup>th</sup> anniversary 2017                                                                                                                                                                                      | The Royal Family<br>For Children and<br>is 'Grandchildren<br>and to date 2017<br>The Royal Family. The Queen<br>has four children and is 'Granny'<br>to eight grandchildren and to<br>date 2017 six great<br>grandchildren                                                                                                                                                                                                                                                                                                                                                                   |
| china<br>HM The Queen's 1 <sup>st</sup> Television<br>Christmas speech 60 <sup>th</sup><br>anniversary (2017) | china<br>The Queen's speech 2017<br>issued in 2016!!                                                                                                                                                                                                                    | China<br>The Queen and<br>Prince Philip<br>with seven of<br>their great<br>grandchildren<br>2018<br>2018<br>2018                                                                                                                                                                                                                                                                                                                                                                                                                                                                             |
| china<br>The Queen's Christmas Day<br>Speech<br>2018<br>The Queen's Christmas Day<br>Speech 2018              | The Queen Improved the start of the marked the start of the decade 2020 with the formal photo of the three heirs Charles, William and George   China   The Queen has marked the start of the decade 2020 with a new photo of her three heirs Charles William and George | Image: Colspan="2">Image: Colspan="2"   China   H.M Queen Eliabeth President   Joe Biden First Lady Jill Biden   Joe Biden First Lady Jill Biden   Windsor Castle 6 June 2021 |
| china<br>firehydrant                                                                                          | The Queen<br>bis two birthdays,<br>bis thimble is to<br>celebrate the date<br>of Her birth<br>April 21st 1925<br>China<br>The Queen has two birthdays,<br>this thimble is to Celebrate the<br>date of her birth April 21 <sup>st</sup> 1926                             | china<br>rainbow outfits                                                                                                                                                                                                                                                                                                                                                                                                                                                                                                                                                                     |