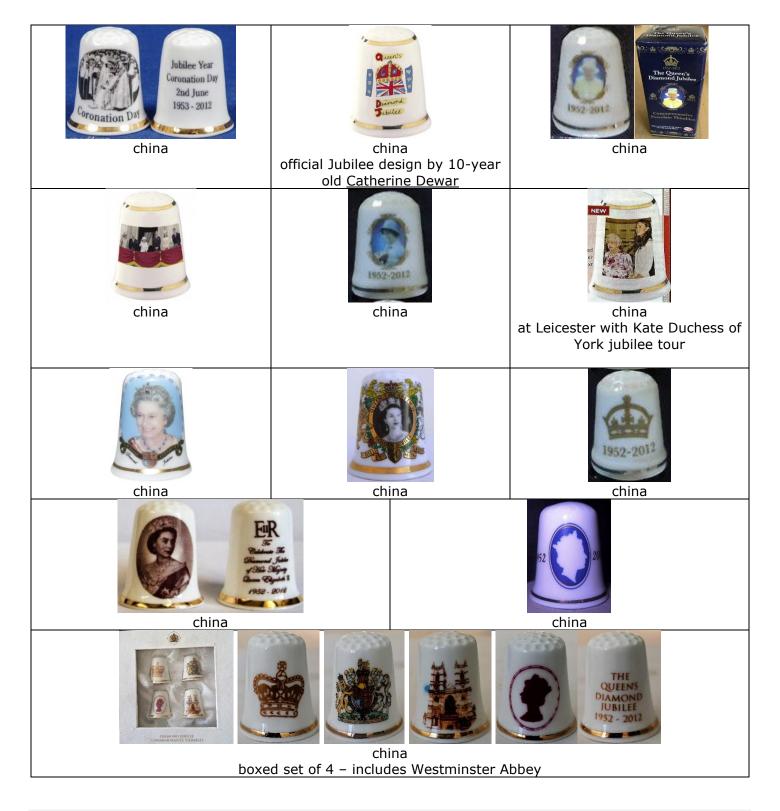

|
| china                                                             | b2 yra<br>Elizy<br>chi                              | Peth                                      | pewter                                                                |
|                                                                   |                                                     |                                           | The celebration of Elizabeth II 40<br>year reign 1952-1992            |

45 years of the Ascension 6 February 1997 (1952-1997)

no photo

#### Swann Thimbles/The Thimble Guild (S(T))(TG) sterling silver

# **50 years Golden Jubilee of the Ascension 6 February 2002** (1952-2002)









#### 60 years Diamond Jubilee of the Ascension 6 February 2012 (1952-2012)











# 65 years Sapphire Jubilee of the Ascension 6 February 2017 (1952-2017)



# 70 years Platinum Jubilee of the Ascension 6 February 2022 (1952-2022)



#### **Coronation & anniversaries** 2 June 1953

#### **Coronation 2 June 1953**





# Coronation 25 years anniversary 2 June 1978 (1953-1978)



#### Coronation 30 years anniversary 2 June 1983 (1953-1983)



#### Coronation 40 years anniversary 2 June 1993 (1953-1993)





# **Coronation 50 years anniversary 2 June 2003** (1953-2003)

| <b>Caverswall</b><br>china            | Stephen Frost/Warwick<br>Models<br>handpainted pewter<br>royal cypher | Wayfair Editions   china   ruby Swarovski crystal in apex