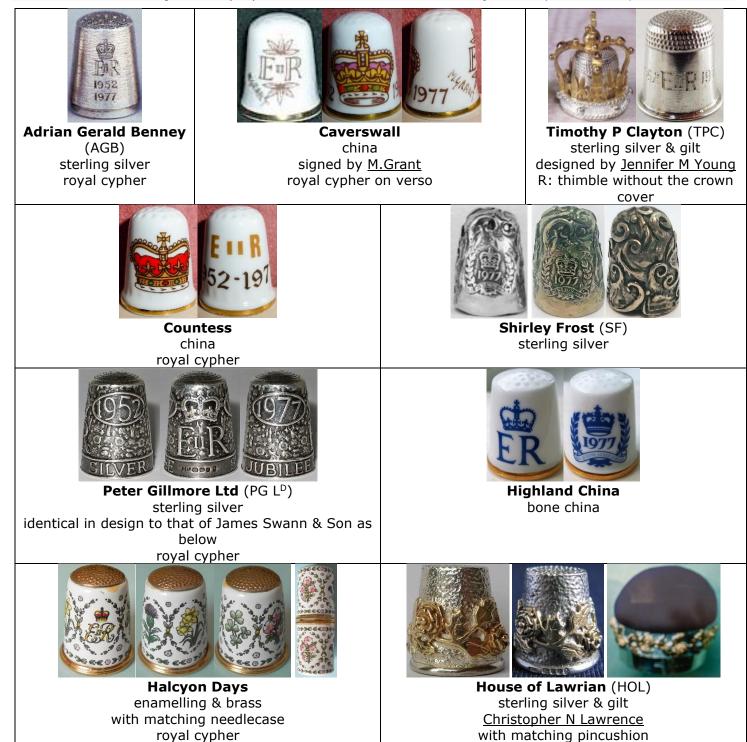

# Ascension to the throne & anniversaries

6 February 1952

Queen Elizabeth II's royal cypher

Silver jubilee (25) of the Ascension 6 February 1977 (1952-1977)