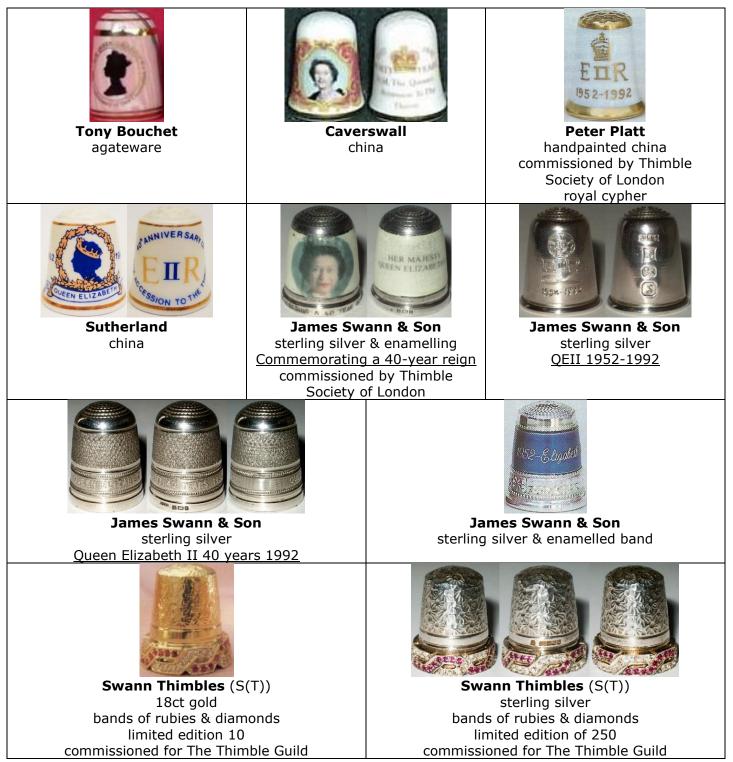

# Marriage & Anniversaries

Prince Philip 20 November 1947

#### Silver Wedding (25) 20 November 1972 (1947-1972)



# Ruby Wedding (40) 20 November 1987 (1947-1987)





commissioned by Thimble Society of London



# Golden Wedding (50) 20 November 1997 (1947-1997)





# Diamond Wedding (60) 20 November 2007 (1947-2007)



# **63<sup>rd</sup> wedding anniversary 20 November 2010** (2007-2010)



# Platinum Wedding (70) 20 November 2017 (1947-2017)



# Ascension to the throne & anniversaries

6 February 1952



Queen Elizabeth II's royal cypher

Silver jubilee (25) of the Ascension 6 February 1977 (1952-1977)





#### 

Christine & David Spriggett spirally inscribed lace bobbin silver tinsel bound with brass wire b&w photo

#### 40 years of the Ascension 6 February 1992 (1952-1992)



| Swann Thimbles (S<br>sterling silver<br>commissioned for The Thim |                                                     | Swa<br>sterli                             | ann Thimbles (S(T))<br>ing silver & enamelling<br>52-Elizabeth R-1992 |
|-------------------------------------------------------------------|-----------------------------------------------------|-------------------------------------------|-----------------------------------------------------------------------|
| Trevor Towner (TT)<br>sterling silver & silver-gilt               | Woodsett<br>sterling silver &                       |                                           | Woodsetton Peeps<br>lacquered brass                                   |
|                                                                   | peep sho