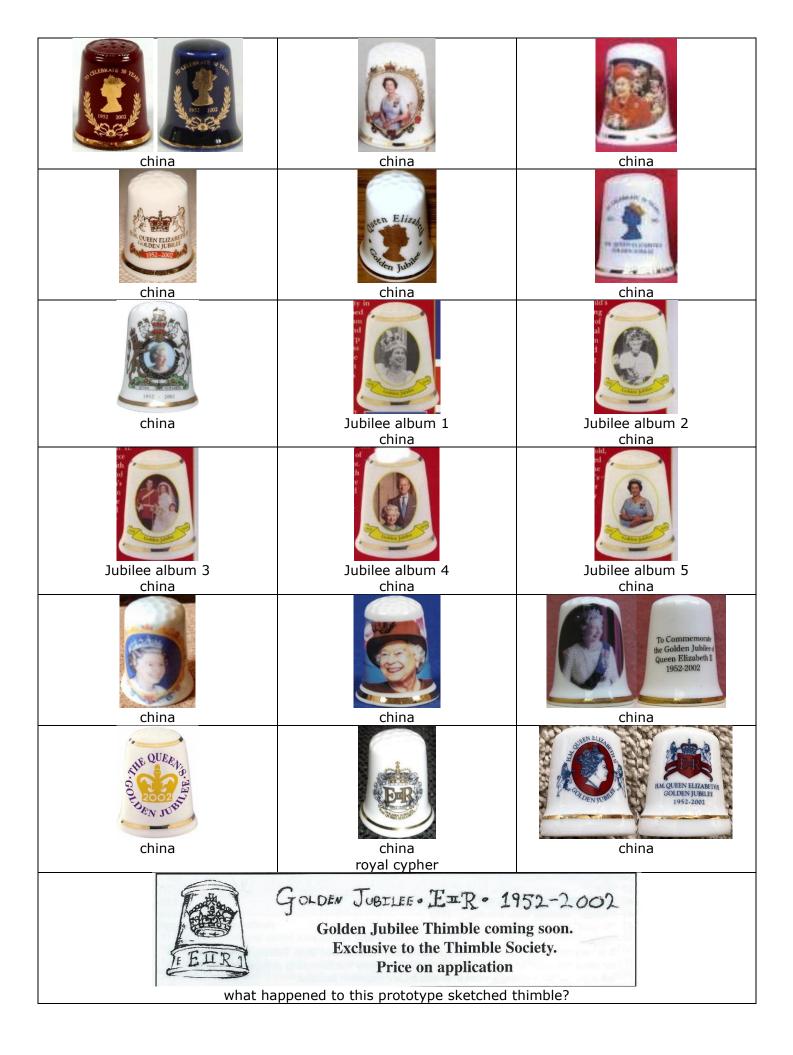

rtrait of<br>ueen<br>d by Thimble | commissioned by Thimble<br>Society of London                          |
| china                                                             | b2 yra<br>Elizy<br>chi                              | Peth                                      | pewter                                                                |
|                                                                   |                                                     |                                           | The celebration of Elizabeth II 40<br>year reign 1952-1992            |

45 years of the Ascension 6 February 1997 (1952-1997)

no photo

#### Swann Thimbles/The Thimble Guild (S(T))(TG) sterling silver

# **50 years Golden Jubilee of the Ascension 6 February 2002** (1952-2002)









#### 60 years Diamond Jubilee of the Ascension 6 February 2012 (1952-2012)











# 65 years Sapphire Jubilee of the Ascension 6 February 2017 (1952-2017)



# 70 years Platinum Jubilee of the Ascension 6 February 2022 (1952-2022)



#### **Coronation & anniversaries** 2 June 1953

#### **Coronation 2 June 1953**





# Coronation 25 years anniversary 2 June 1978 (1953-1978)



#### Coronation 30 years anniversary 2 June 1983 (1953-1983)



#### Coronation 40 years anniversary 2 June 1993 (1953-1993)





# **Coronation 50 years anniversary 2 June 2003** (1953-2003)

| <b>Caverswall</b><br>china            | Stephen Frost/Warwick<br>Models<br>handpainted pewter<br>royal cypher | Wayfair Editions   china   ruby Swarovski crystal in apex