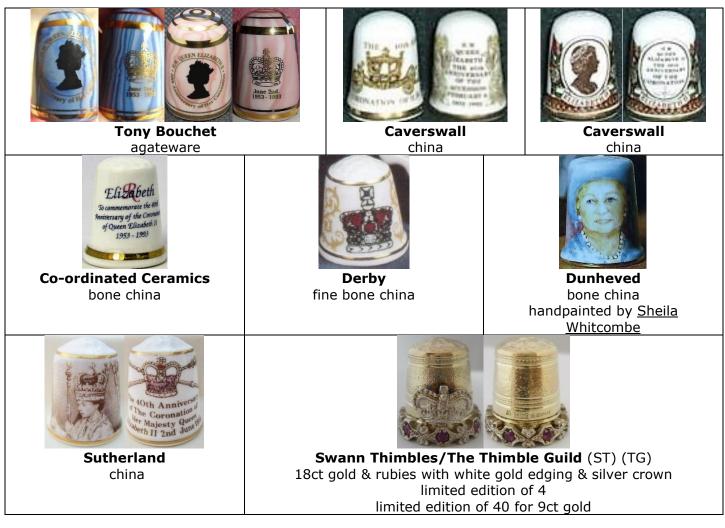

The celebration of Elizabeth II 40<br>year reign 1952-1992            |

45 years of the Ascension 6 February 1997 (1952-1997)

no photo

#### Swann Thimbles/The Thimble Guild (S(T))(TG) sterling silver

# **50 years Golden Jubilee of the Ascension 6 February 2002** (1952-2002)









#### 60 years Diamond Jubilee of the Ascension 6 February 2012 (1952-2012)











# 65 years Sapphire Jubilee of the Ascension 6 February 2017 (1952-2017)



# 70 years Platinum Jubilee of the Ascension 6 February 2022 (1952-2022)



#### **Coronation & anniversaries** 2 June 1953

#### **Coronation 2 June 1953**





# Coronation 25 years anniversary 2 June 1978 (1953-1978)



#### Coronation 30 years anniversary 2 June 1983 (1953-1983)



#### Coronation 40 years anniversary 2 June 1993 (1953-1993)





# **Coronation 50 years anniversary 2 June 2003** (1953-2003)

| <b>Caverswall</b><br>china            | Stephen Frost/Warwick<br>Models<br>handpainted pewter<br>royal cypher | Wayfair Editions   china   ruby Swarovski crystal in apex