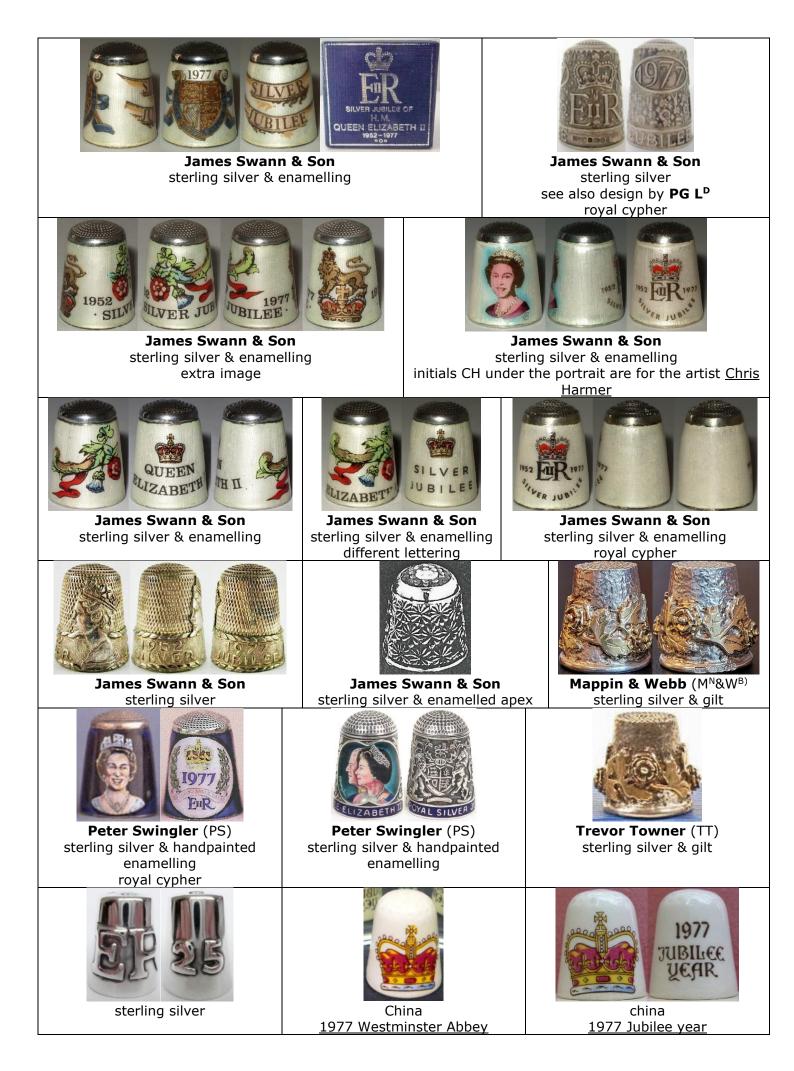

#### 40 years of the Ascension 6 February 1992 (1952-1992)

| Swann Thimbles (S<br>sterling silver<br>commissioned for The Thim |                                                     | Swa<br>sterli                             | ann Thimbles (S(T))<br>ing silver & enamelling<br>52-Elizabeth R-1992 |
|-------------------------------------------------------------------|-----------------------------------------------------|-------------------------------------------|-----------------------------------------------------------------------|
| Trevor Towner (TT)<br>sterling silver & silver-gilt               | Woodsett<br>sterling silver &                       |                                           | Woodsetton Peeps<br>lacquered brass                                   |
|                                                                   | peep shows Ann<br>the Q<br>commissione<br>Society o | igoni portrait of<br>ueen<br>d by Thimble | commissioned by Thimble<br>Society of London                          |
| china                                                             | b2 yra<br>Elizy<br>chi                              | Peth                                      | pewter                                                                |
|                                                                   |                                                     |                                           | The celebration of Elizabeth II 40<br>year reign 1952-1992            |