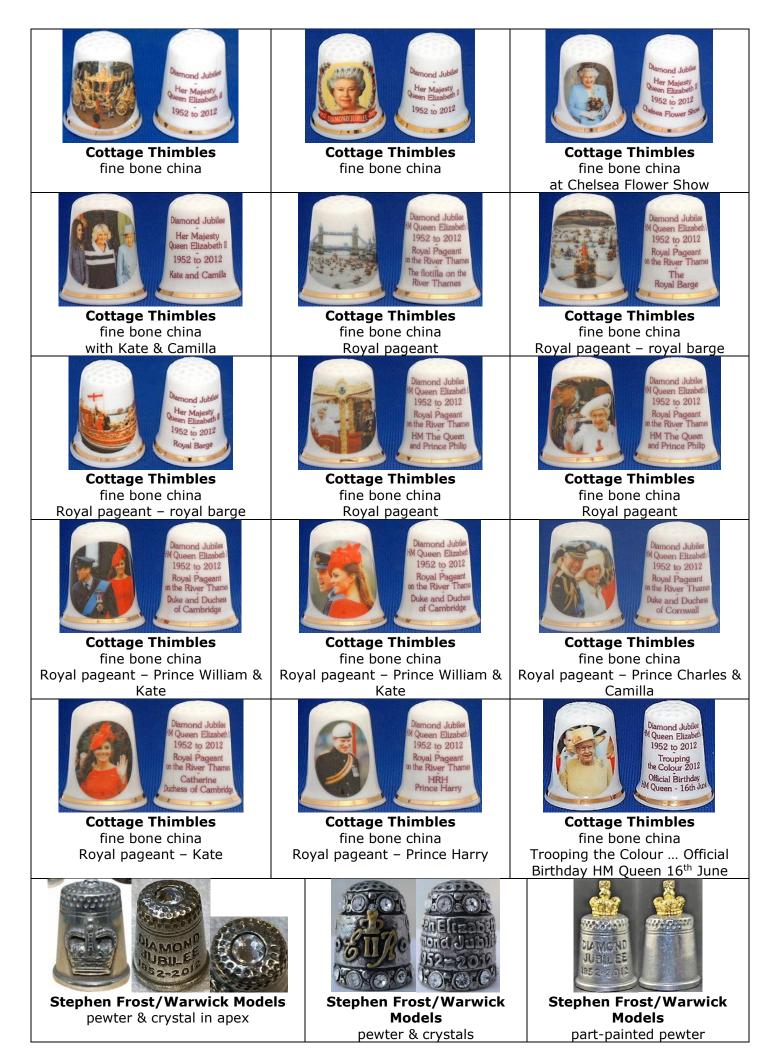

|
| china                                                             | b2 yra<br>Elizy<br>chi                              | Peth                                      | pewter                                                                |
|                                                                   |                                                     |                                           | The celebration of Elizabeth II 40<br>year reign 1952-1992            |

45 years of the Ascension 6 February 1997 (1952-1997)

no photo

#### Swann Thimbles/The Thimble Guild (S(T))(TG) sterling silver

# **50 years Golden Jubilee of the Ascension 6 February 2002** (1952-2002)









#### 60 years Diamond Jubilee of the Ascension 6 February 2012 (1952-2012)











# 65 years Sapphire Jubilee of the Ascension 6 February 2017 (1952-2017)



# 70 years Platinum Jubilee of the Ascension 6 February 2022 (1952-2022)



#### **Coronation & anniversaries** 2 June 1953

#### **Coronation 2 June 1953**





# Coronation 25 years anniversary 2 June 1978 (1953-1978)



#### Coronation 30 years anniversary 2 June 1983 (1953-1983)



#### Coronation 40 years anniversary 2 June 1993 (1953-1993)





# **Coronation 50 years anniversary 2 June 2003** (1953-2003)

| <b>Caverswall</b><br>china            | Stephen Frost/Warwick<br>Models<br>handpainted pewter<br>royal cypher | Wayfair Editions   china   ruby Swarovski crystal in apex