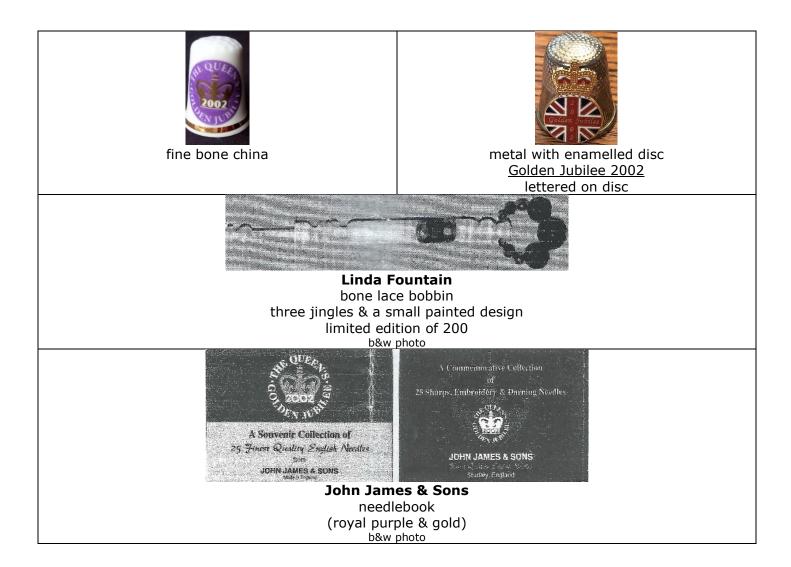

rait of<br>ueen<br>d by Thimble | commissioned by Thimble<br>Society of London                          |
| china                                                             | b2 yra<br>Elizy<br>chi                              | Peth                                      | pewter                                                                |
|                                                                   |                                                     |                                           | The celebration of Elizabeth II 40<br>year reign 1952-1992            |

45 years of the Ascension 6 February 1997 (1952-1997)

no photo

#### Swann Thimbles/The Thimble Guild (S(T))(TG) sterling silver

# **50 years Golden Jubilee of the Ascension 6 February 2002** (1952-2002)









#### 60 years Diamond Jubilee of the Ascension 6 February 2012 (1952-2012)











# 65 years Sapphire Jubilee of the Ascension 6 February 2017 (1952-2017)



# 70 years Platinum Jubilee of the Ascension 6 February 2022 (1952-2022)



#### **Coronation & anniversaries** 2 June 1953

#### **Coronation 2 June 1953**





# Coronation 25 years anniversary 2 June 1978 (1953-1978)



#### Coronation 30 years anniversary 2 June 1983 (1953-1983)



#### Coronation 40 years anniversary 2 June 1993 (1953-1993)





# **Coronation 50 years anniversary 2 June 2003** (1953-2003)

| <b>Caverswall</b><br>china            | Stephen Frost/Warwick<br>Models<br>handpainted pewter<br>royal cypher | Wayfair Editions   china   ruby Swarovski crystal in apex