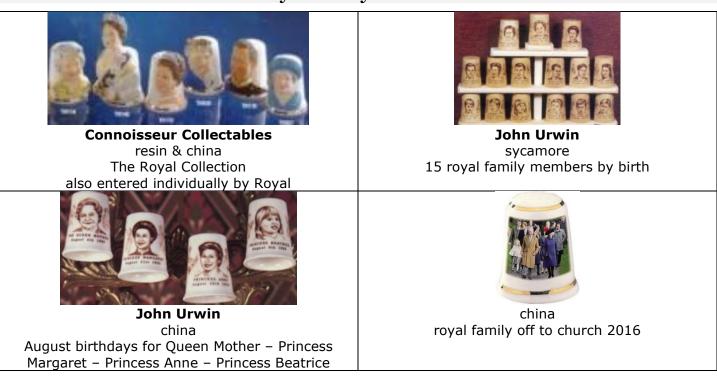

# **Royal family members**

# HM Queen Elizabeth II 21 April 1926 – 8 September 2022