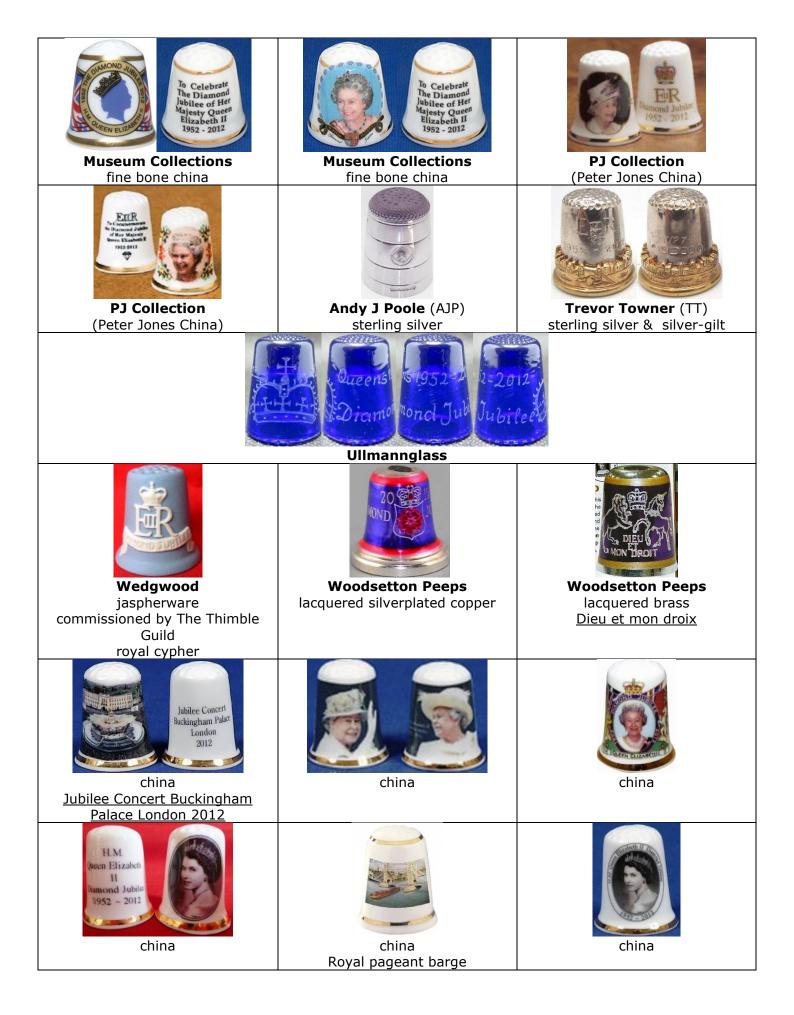

|
| china                                                             | b2 yra<br>Elizy<br>chi                              | Peth                                      | pewter                                                                |
|                                                                   |                                                     |                                           | The celebration of Elizabeth II 40<br>year reign 1952-1992            |

45 years of the Ascension 6 February 1997 (1952-1997)

no photo

#### Swann Thimbles/The Thimble Guild (S(T))(TG) sterling silver

# **50 years Golden Jubilee of the Ascension 6 February 2002** (1952-2002)









#### 60 years Diamond Jubilee of the Ascension 6 February 2012 (1952-2012)











# 65 years Sapphire Jubilee of the Ascension 6 February 2017 (1952-2017)



# 70 years Platinum Jubilee of the Ascension 6 February 2022 (1952-2022)



#### **Coronation & anniversaries** 2 June 1953

#### **Coronation 2 June 1953**





# Coronation 25 years anniversary 2 June 1978 (1953-1978)



#### Coronation 30 years anniversary 2 June 1983 (1953-1983)



#### Coronation 40 years anniversary 2 June 1993 (1953-1993)





# **Coronation 50 years anniversary 2 June 2003** (1953-2003)

| <b>Caverswall</b><br>china            | Stephen Frost/Warwick<br>Models<br>handpainted pewter<br>royal cypher | Wayfair Editions   china   ruby Swarovski crystal in apex