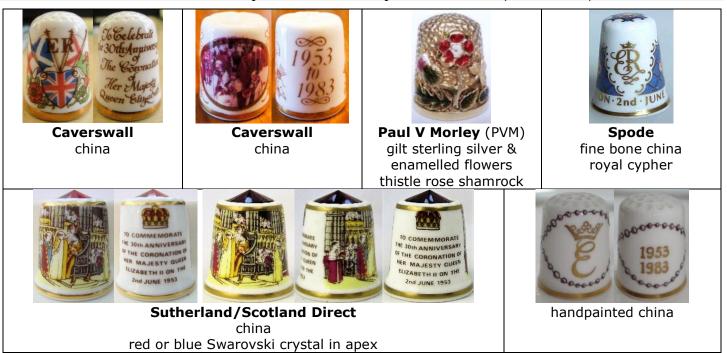

|                                           | The celebration of Elizabeth II 40<br>year reign 1952-1992            |

45 years of the Ascension 6 February 1997 (1952-1997)

no photo

#### Swann Thimbles/The Thimble Guild (S(T))(TG) sterling silver

# **50 years Golden Jubilee of the Ascension 6 February 2002** (1952-2002)









#### 60 years Diamond Jubilee of the Ascension 6 February 2012 (1952-2012)











# 65 years Sapphire Jubilee of the Ascension 6 February 2017 (1952-2017)



# 70 years Platinum Jubilee of the Ascension 6 February 2022 (1952-2022)



#### **Coronation & anniversaries** 2 June 1953

#### **Coronation 2 June 1953**





# Coronation 25 years anniversary 2 June 1978 (1953-1978)



#### Coronation 30 years anniversary 2 June 1983 (1953-1983)



#### Coronation 40 years anniversary 2 June 1993 (1953-1993)





# **Coronation 50 years anniversary 2 June 2003** (1953-2003)

| <b>Caverswall</b><br>china            | Stephen Frost/Warwick<br>Models<br>handpainted pewter<br>royal cypher | Wayfair Editions   china   ruby Swarovski crystal in apex