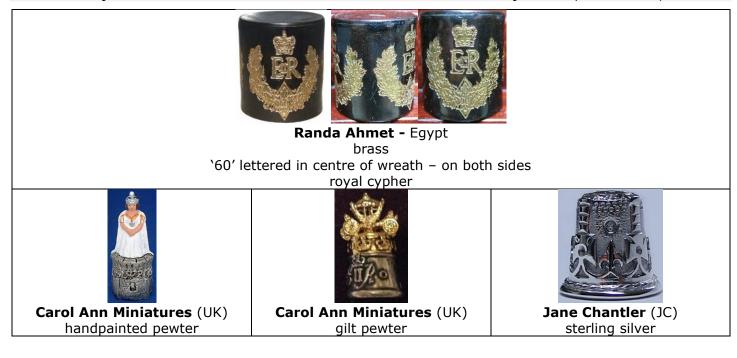

|
| china                                                             | b2 yra<br>Elizy<br>chi                              | Peth                                      | pewter                                                                |
|                                                                   |                                                     |                                           | The celebration of Elizabeth II 40<br>year reign 1952-1992            |

45 years of the Ascension 6 February 1997 (1952-1997)

no photo

#### Swann Thimbles/The Thimble Guild (S(T))(TG) sterling silver

# **50 years Golden Jubilee of the Ascension 6 February 2002** (1952-2002)









#### 60 years Diamond Jubilee of the Ascension 6 February 2012 (1952-2012)











# 65 years Sapphire Jubilee of the Ascension 6 February 2017 (1952-2017)



# 70 years Platinum Jubilee of the Ascension 6 February 2022 (1952-2022)



#### **Coronation & anniversaries** 2 June 1953

#### **Coronation 2 June 1953**





# Coronation 25 years anniversary 2 June 1978 (1953-1978)



#### Coronation 30 years anniversary 2 June 1983 (1953-1983)



#### Coronation 40 years anniversary 2 June 1993 (1953-1993)





# **Coronation 50 years anniversary 2 June 2003** (1953-2003)

| <b>Caverswall</b><br>china            | Stephen Frost/Warwick<br>Models<br>handpainted pewter<br>royal cypher | Wayfair Editions   china   ruby Swarovski crystal in apex