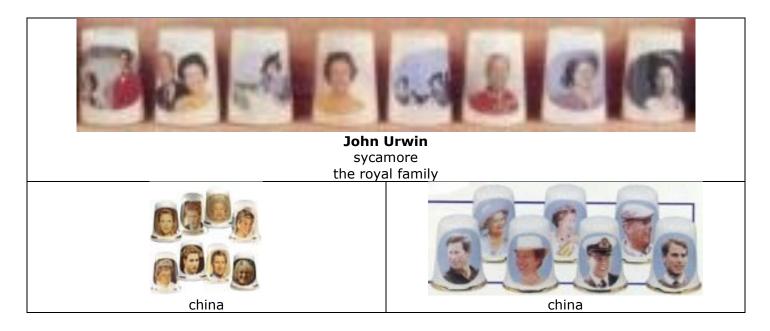

# **Royal family members**

# HM Queen Elizabeth II 21 April 1926 – 8 September 2022