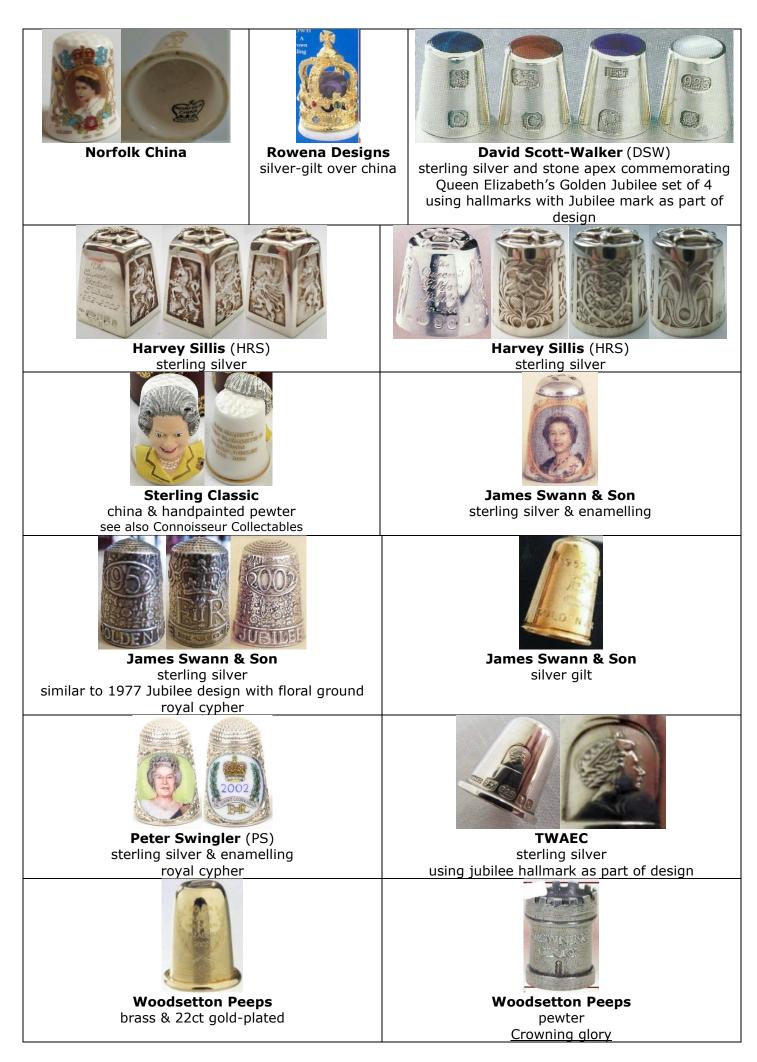

portrait of<br>ueen<br>d by Thimble | commissioned by Thimble<br>Society of London                          |
| china                                                             | b2 yra<br>Elizy<br>chi                              | Peth                                      | pewter                                                                |
|                                                                   |                                                     |                                           | The celebration of Elizabeth II 40<br>year reign 1952-1992            |

45 years of the Ascension 6 February 1997 (1952-1997)

no photo

#### Swann Thimbles/The Thimble Guild (S(T))(TG) sterling silver

# **50 years Golden Jubilee of the Ascension 6 February 2002** (1952-2002)









#### 60 years Diamond Jubilee of the Ascension 6 February 2012 (1952-2012)











# 65 years Sapphire Jubilee of the Ascension 6 February 2017 (1952-2017)



# 70 years Platinum Jubilee of the Ascension 6 February 2022 (1952-2022)



#### **Coronation & anniversaries** 2 June 1953

#### **Coronation 2 June 1953**





# Coronation 25 years anniversary 2 June 1978 (1953-1978)



#### Coronation 30 years anniversary 2 June 1983 (1953-1983)



#### Coronation 40 years anniversary 2 June 1993 (1953-1993)





# **Coronation 50 years anniversary 2 June 2003** (1953-2003)

| <b>Caverswall</b><br>china            | Stephen Frost/Warwick<br>Models<br>handpainted pewter<br>royal cypher | Wayfair Editions   china   ruby Swarovski crystal in apex