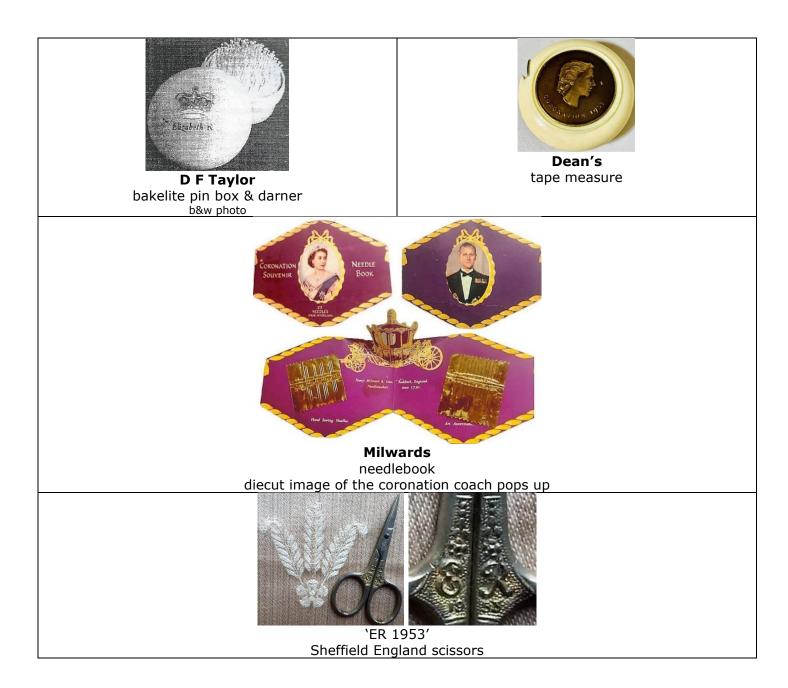

|
|                                                                   |                                                     |                                           | The celebration of Elizabeth II 40<br>year reign 1952-1992            |

45 years of the Ascension 6 February 1997 (1952-1997)

no photo

#### Swann Thimbles/The Thimble Guild (S(T))(TG) sterling silver

# **50 years Golden Jubilee of the Ascension 6 February 2002** (1952-2002)









#### 60 years Diamond Jubilee of the Ascension 6 February 2012 (1952-2012)











# 65 years Sapphire Jubilee of the Ascension 6 February 2017 (1952-2017)



# 70 years Platinum Jubilee of the Ascension 6 February 2022 (1952-2022)



#### **Coronation & anniversaries** 2 June 1953

#### **Coronation 2 June 1953**





# Coronation 25 years anniversary 2 June 1978 (1953-1978)



#### Coronation 30 years anniversary 2 June 1983 (1953-1983)



#### Coronation 40 years anniversary 2 June 1993 (1953-1993)





# **Coronation 50 years anniversary 2 June 2003** (1953-2003)

| <b>Caverswall</b><br>china            | Stephen Frost/Warwick<br>Models<br>handpainted pewter<br>royal cypher | Wayfair Editions   china   ruby Swarovski crystal in apex