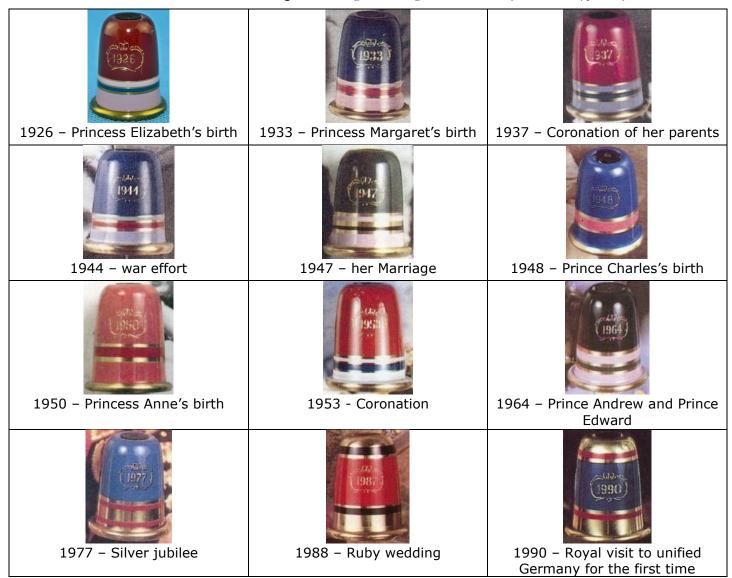

Queen has two birthdays,<br>this thimble is to Celebrate the<br>date of her birth April 21 <sup>st</sup> 1926                             | china<br>rainbow outfits                                                                                                                                                                                                                                                                                                                                                                                                                                                                                                                                                                     |



#### set of 12 Woodsetton Peeps covering HM reign 1926-1990 (life of our Queen)



#### china series "The Queen by Julie" Menzies (2013) (decals)

| The wicker prom | The young Princess | military    | wodding           |
|-----------------|--------------------|-------------|-------------------|
| The wicker pram | The young Princess | military    | wedding           |
|                 |                    |             |                   |
| coronation      | COUI               | ntry attire | dressed in yellow |

# HRH Prince Philip Duke of Edinburgh 10 June 1921 – 9 April 2021

**Birthdays** 

60<sup>th</sup> Birthday 10 June 1981



# 65<sup>th</sup> Birthday 10 June 1986



# 70<sup>th</sup> Birthday 10 June 1991



# 75<sup>th</sup> Birthday 10 June 1996



agateware



# 80<sup>th</sup> Birthday 10 June 2001



# 85<sup>th</sup> Birthday 10 June 2006



Julie