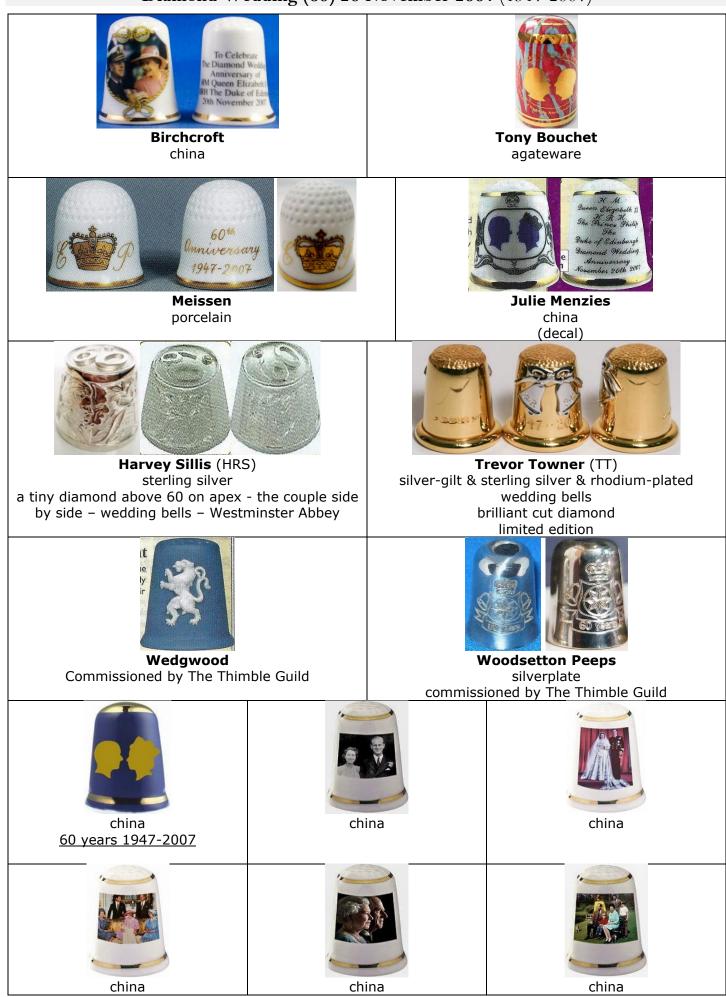

il 2013



china





| 9              | DIG NAT        | china              |
|----------------|----------------|--------------------|
|                |                | tor a New Arth Cas |
| china<br>china | china<br>China | china              |



# 92nd Birthday 21 April 2018



#### 93rd Birthday 21 April 2019



# 94th Birthday 21 April 2020



china . <u>pictured at Balmoral Castle one of her private residences</u>

# 95<sup>th</sup> Birthday 21 April 2021





# Marriage & Anniversaries

Prince Philip 20 November 1947

#### Silver Wedding (25) 20 November 1972 (1947-1972)



# Ruby Wedding (40) 20 November 1987 (1947-1987)





commissioned by Thimble Society of London



# Golden Wedding (50) 20 November 1997 (1947-1997)





# Diamond Wedding (60) 20 November 2007 (1947-2007)



# **63<sup>rd</sup> wedding anniversary 20 November 2010** (2007-2010)



# Platinum Wedding (70) 20 November 2017 (1947-2017)



# Ascension to the throne & anniversaries

6 February 1952



Queen Elizabeth II's royal cypher

Silver jubilee (25) of the Ascension 6 February 1977 (1952-1977)





#### 

Christine & David Spriggett spirally inscribed lace bobbin silver tinsel bound with brass wire b&w photo

#### 40 years of the Ascension 6 February 1992 (1952-1992)



| Swann Thimbles (S<br>sterling silver<br>commissioned for The Thim |                                                     | Swa<br>sterli                             | ann Thimbles (S(T))<br>ing silver & enamelling<br>52-Elizabeth R-1992 |
|-------------------------------------------------------------------|-----------------