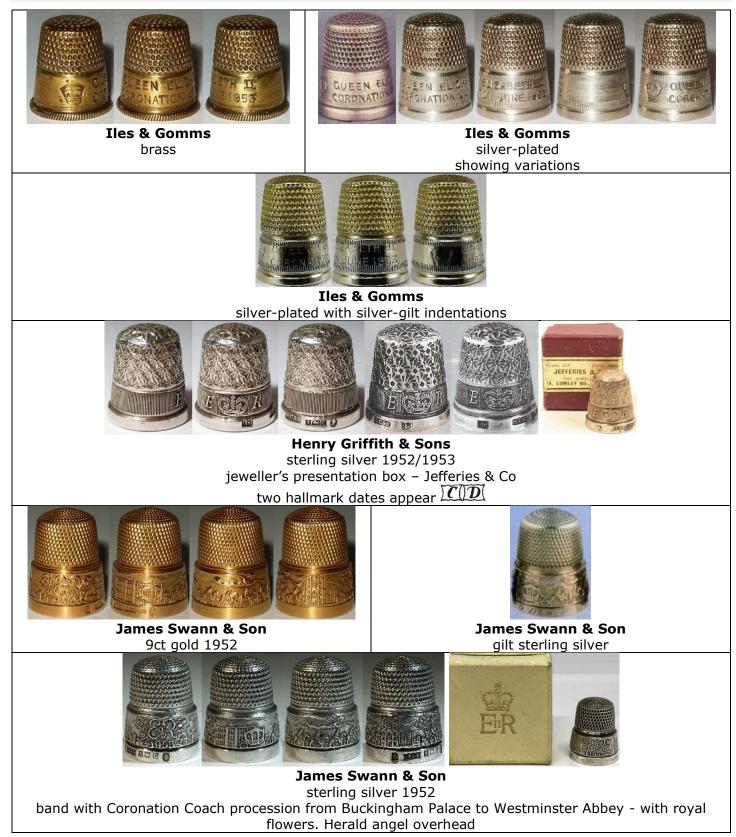

#### **Coronation 2 June 1953**

<u>Henry Griffith & Sons</u> ceased thimble production of their sterling silver thimbles in 1956, which was just in time to have produced one of the few thimble designs made for the Coronation in 1953. <u>James Swann &</u> <u>Son</u> were also there for the coronation but having finally ceased production of all thimbles in 2005, they were the only British silversmiths making commemorative royal thimbles in any quantity in the second half of the twentieth century.