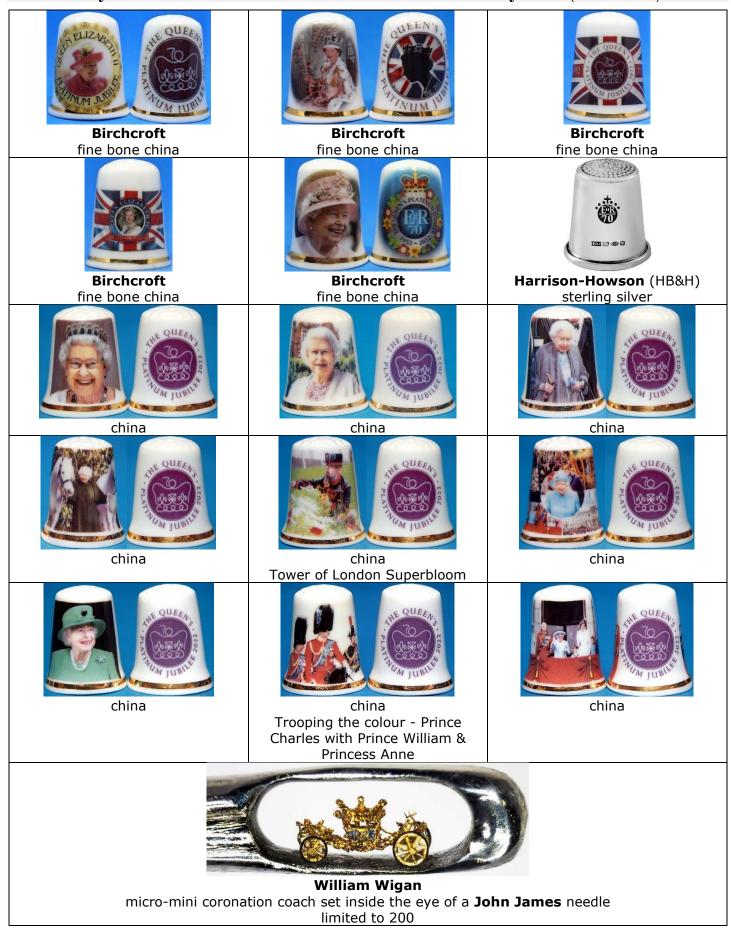

| pewter                                                                |
|                                                                   |                                                     |                                           | The celebration of Elizabeth II 40<br>year reign 1952-1992            |

45 years of the Ascension 6 February 1997 (1952-1997)

no photo

#### Swann Thimbles/The Thimble Guild (S(T))(TG) sterling silver

# **50 years Golden Jubilee of the Ascension 6 February 2002** (1952-2002)









#### 60 years Diamond Jubilee of the Ascension 6 February 2012 (1952-2012)











# 65 years Sapphire Jubilee of the Ascension 6 February 2017 (1952-2017)



# 70 years Platinum Jubilee of the Ascension 6 February 2022 (1952-2022)



#### **Coronation & anniversaries** 2 June 1953

#### **Coronation 2 June 1953**





# Coronation 25 years anniversary 2 June 1978 (1953-1978)



#### Coronation 30 years anniversary 2 June 1983 (1953-1983)



#### Coronation 40 years anniversary 2 June 1993 (1953-1993)





# **Coronation 50 years anniversary 2 June 2003** (1953-2003)

| <b>Caverswall</b><br>china            | Stephen Frost/Warwick<br>Models<br>handpainted pewter<br>royal cypher | Wayfair Editions   china   ruby Swarovski crystal in apex