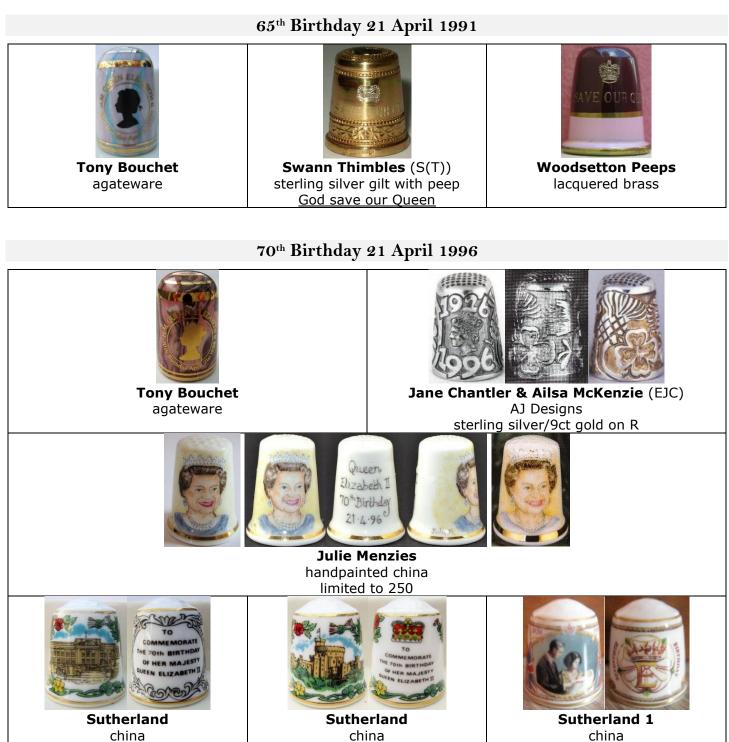

# **Birthdays**

60<sup>th</sup> Birthday 21 April 1986

china

china

Learn more about British royalty on thimbles - Queen Elizabeth II

Sutherland 4

china

Sutherland 7