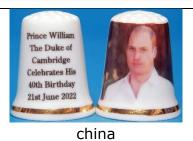

# British royalty on thimbles HRH Prince William – HRH Prince Henry







china similar decal to Royal Worcester

# Christening

4 August 1982



1<sup>st</sup> Birthday 21 June 1983



# 18<sup>th</sup> Birthday 21 June 2000



# 21st Birthday 21 June 2003



#### 28th Birthday 21 June 2010



#### 30th Birthday 21 June 2012



#### 40th Birthday 21 June 2022



#### William – Others (includes when thimbles include Harry)





# Engagement

| Miss Kate Middleton 16 November 2010