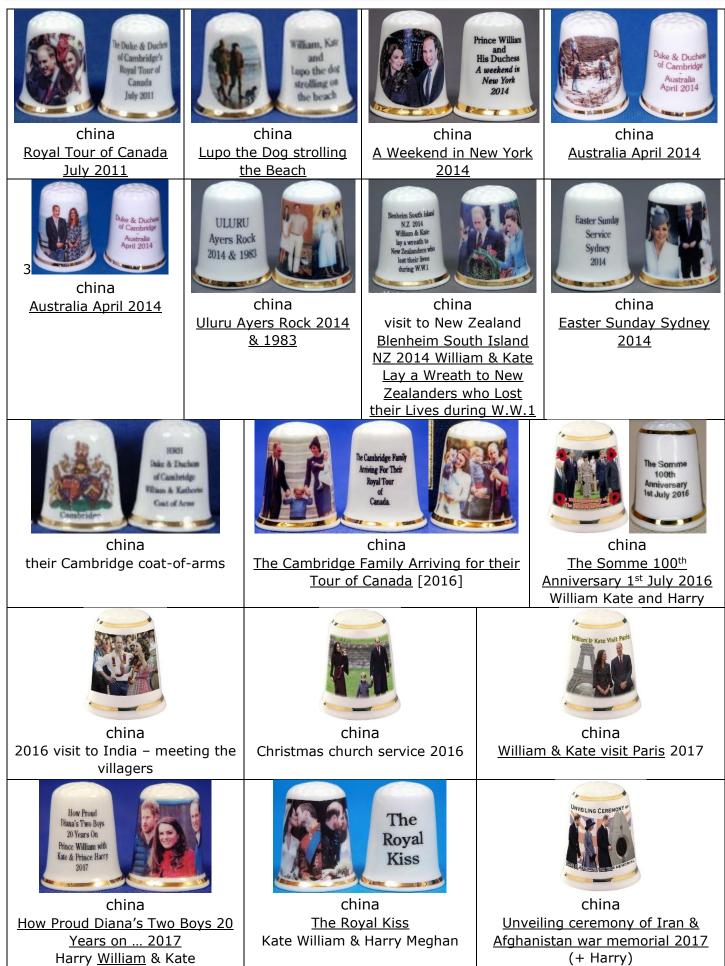

#### William – Others (includes when thimbles include Harry)

# William & Kate – Others

(includes Harry when three of them feature on thimbles)