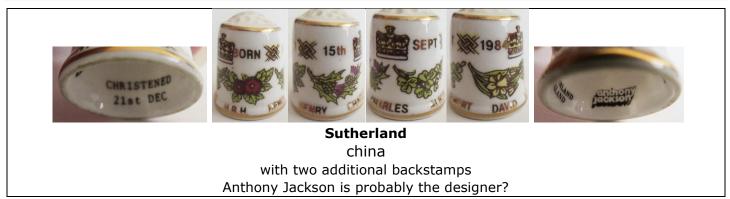

# British royalty on thimbles HRH Prince William – HRH Prince Henry

china similar decal to Royal Worcester

# Christening

4 August 1982

1<sup>st</sup> Birthday 21 June 1983

#### **Birthdays**

Birth 15 September 1984

china

pewter

pewter

# Christening 21 December 1984