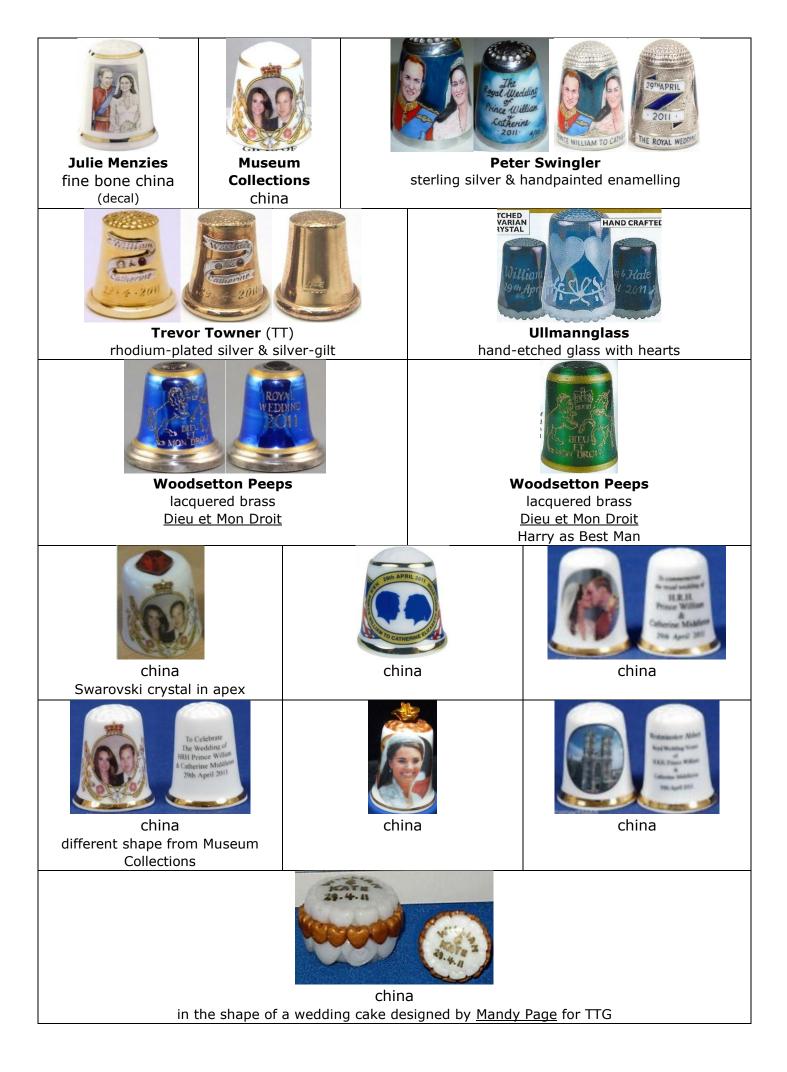

# Engagement

| Miss Kate Middleton 16 November 2010                                                                                                                                                                                                                                                                                                                                                                                                                                                                                                                                                                                                                                                                                                                                                                                                                                                                                                                                                                                                                                                                                                                                                                                                                                                                                                                                                                                                                                                                                                                                                                                                                                                                                                                                                                                                                                                                                                                                                                                                                                                                                                   |                                                                                             |                                                                 |                                                                                            |
|----------------------------------------------------------------------------------------------------------------------------------------------------------------------------------------------------------------------------------------------------------------------------------------------------------------------------------------------------------------------------------------------------------------------------------------------------------------------------------------------------------------------------------------------------------------------------------------------------------------------------------------------------------------------------------------------------------------------------------------------------------------------------------------------------------------------------------------------------------------------------------------------------------------------------------------------------------------------------------------------------------------------------------------------------------------------------------------------------------------------------------------------------------------------------------------------------------------------------------------------------------------------------------------------------------------------------------------------------------------------------------------------------------------------------------------------------------------------------------------------------------------------------------------------------------------------------------------------------------------------------------------------------------------------------------------------------------------------------------------------------------------------------------------------------------------------------------------------------------------------------------------------------------------------------------------------------------------------------------------------------------------------------------------------------------------------------------------------------------------------------------------|---------------------------------------------------------------------------------------------|-----------------------------------------------------------------|--------------------------------------------------------------------------------------------|
| Announcemes<br>of the<br>Engagement<br>Prince Willis<br>Miss Catherin<br>Middleton<br>16th November<br>2010                                                                                                                                                                                                                                                                                                                                                                                                                                                                                                                                                                                                                                                                                                                                                                                                                                                                                                                                                                                                                                                                                                                                                                                                                                                                                                                                                                                                                                                                                                                                                                                                                                                                                                                                                                                                                                                                                                                                                                                                                            |                                                                                             |                                                                 |                                                                                            |
| Cottage Thimbles                                                                                                                                                                                                                                                                                                                                                                                                                                                                                                                                                                                                                                                                                                                                                                                                                                                                                                                                                                                                                                                                                                                                                                                                                                                                                                                                                                                                                                                                                                                                                                                                                                                                                                                                                                                                                                                                                                                                                                                                                                                                                                                       | Julie Menzies                                                                               | china                                                           | china                                                                                      |
| handpainted china                                                                                                                                                                                                                                                                                                                                                                                                                                                                                                                                                                                                                                                                                                                                                                                                                                                                                                                                                                                                                                                                                                                                                                                                                                                                                                                                                                                                                                                                                                                                                                                                                                                                                                                                                                                                                                                                                                                                                                                                                                                                                                                      | fine bone china<br>(decal)                                                                  |                                                                 |                                                                                            |
| china                                                                                                                                                                                                                                                                                                                                                                                                                                                                                                                                                                                                                                                                                                                                                                                                                                                                                                                                                                                                                                                                                                                                                                                                                                                                                                                                                                                                                                                                                                                                                                                                                                                                                                                                                                                                                                                                                                                                                                                                                                                                                                                                  | china                                                                                       | kreenwerser<br>Arree William<br>Kare Middleton<br>china         | china                                                                                      |
| China                                                                                                                                                                                                                                                                                                                                                                                                                                                                                                                                                                                                                                                                                                                                                                                                                                                                                                                                                                                                                                                                                                                                                                                                                                                                                                                                                                                                                                                                                                                                                                                                                                                                                                                                                                                                                                                                                                                                                                                                                                                                                                                                  | Crinia                                                                                      | China                                                           | China                                                                                      |
| Marriage                                                                                                                                                                                                                                                                                                                                                                                                                                                                                                                                                                                                                                                                                                                                                                                                                                                                                                                                                                                                                                                                                                                                                                                                                                                                                                                                                                                                                                                                                                                                                                                                                                                                                                                                                                                                                                                                                                                                                                                                                                                                                                                               |                                                                                             |                                                                 |                                                                                            |
| Catherine Middleton 29 April 2011 Westminster Abbey                                                                                                                                                                                                                                                                                                                                                                                                                                                                                                                                                                                                                                                                                                                                                                                                                                                                                                                                                                                                                                                                                                                                                                                                                                                                                                                                                                                                                                                                                                                                                                                                                                                                                                                                                                                                                                                                                                                                                                                                                                                                                    |                                                                                             |                                                                 |                                                                                            |
| Remaining of the second         |                                                                                             |                                                                 | To Commemora<br>the Wedding of<br>Prince Williams<br>Catherine Middlets<br>29th April 2011 |
| Abbey China                                                                                                                                                                                                                                                                                                                                                                                                                                                                                                                                                                                                                                                                                                                                                                                                                                                                                                                                                                                                                                                                                                                                                                                                                                                                                                                                                                                                                                                                                                                                                                                                                                                                                                                                                                                                                                                                                                                                                                                                                                                                                                                            | Ayshford                                                                                    | Birchcroft                                                      | Birchcroft                                                                                 |
| china                                                                                                                                                                                                                                                                                                                                                                                                                                                                                                                                                                                                                                                                                                                                                                                                                                                                                                                                                                                                                                                                                                                                                                                                                                                                                                                                                                                                                                                                                                                                                                                                                                                                                                                                                                                                                                                                                                                                                                                                                                                                                                                                  | fine bone china                                                                             | fine bone china                                                 | fine bone china                                                                            |
| Royal Wedding<br>of<br>WH Prince Willer<br>Otherine Middletre<br>29th April 2011                                                                                                                                                                                                                                                                                                                                                                                                                                                                                                                                                                                                                                                                                                                                                                                                                                                                                                                                                                                                                                                                                                                                                                                                                                                                                                                                                                                                                                                                                                                                                                                                                                                                                                                                                                                                                                                                                                                                                                                                                                                       | Nestminster Abby<br>Royal Wedding<br>IRH Prince Willie<br>Kate Middleton<br>29th April 2011 | Kate,<br>215-A mil<br>2011                                      | See.                                                                                       |
| Cottage Thimbles<br>fine bone china                                                                                                                                                                                                                                                                                                                                                                                                                                                                                                                                                                                                                                                                                                                                                                                                                                                                                                                                                                                                                                                                                                                                                                                                                                                                                                                                                                                                                                                                                                                                                                                                                                                                                                                                                                                                                                                                                                                                                                                                                                                                                                    | Cottage Thimbles                                                                            | Julie Menzies                                                   | Julie Menzies                                                                              |
|                                                                                                                                                                                                                                                                                                                                                                                                                                                                                                                                                                                                                                                                                                                                                                                                                                                                                                                                                                                                                                                                                                                                                                                                                                                                                                                                                                                                                                                                                                                                                                                                                                                                                                                                                                                                                                                                                                                                                                                                                                                                                                                                        | fine bone china<br><u>Westminster Abbey</u>                                                 | handpainted china<br>two gold lovebirds on<br>branch with heart | fine bone china<br>(decal)                                                                 |
| Royal Wedding "<br>Prince Wedding "<br>Prince Wedding "<br>Prince Wedding "<br>Wetween States and the States of the States |                                                                                             |                                                                 |                                                                                            |