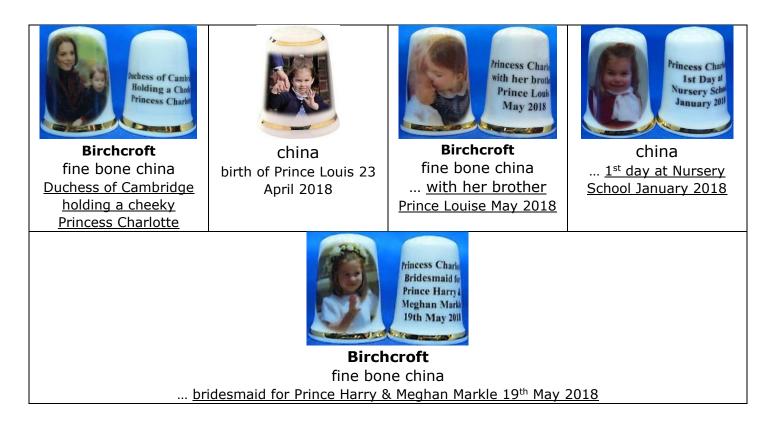

#### **HRH Prince Louis** Birth 23 April 2018 To Celebrate The Birth Of HRH Louis Arthur Charles of Cambridge. b 23rd April 2018 china fine bone china china china Prince Louis Arthur Charles Cambridge born at 11.01am on ay April 23rd 2018 weighed in al china china

#### Louis – Others

**Birchcroft** fine bone china <u>Prince Louis pictured by Duchess of Cambridge May 2018</u>