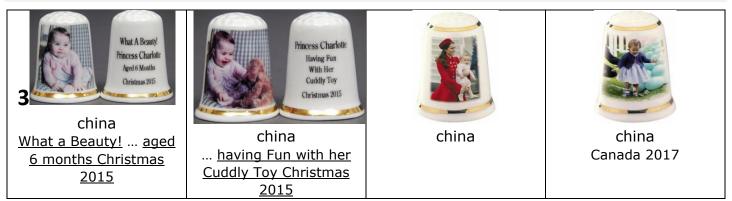

re king who has welcomed a new brother

#### 6th Birthday 22 July 2019



# 7<sup>th</sup> Birthday 22 July 2020



#### 8<sup>th</sup> Birthday 22 July 2021



Birchcroft fine bone china

#### 10th Birthday 22 July 2023



**Birchcroft** fine bone china

#### George - Others (in date order)

included here with both George and Charlotte etc





#### HRH Princess Charlotte Birth 2 May 2015



# Christening 10 July 2015





# 1st Birthday 2 May 2016



#### 2nd Birthday 2 May 2017



# 3rd Birthday 2 May 2018



## 4th Birthday 2 May 2019



# 5th Birthday 2 May 2020



china

#### 6th Birthday 2 May 2021



china

. The Duchess of Cambridge captured the picture at the family home in Norfolk

# 7<sup>th</sup> Birthday 2 May 2022



**Birchcroft** fine bone china

# **Charlotte - Others**





#### **HRH Prince Louis** Birth 23 April 2018 To Celebrate The Birth Of HRH Louis Arthur Charles of Cambridge. b 23rd April 2018 china fine bone china china china Prince Louis Arthur Charles Cambridge born at 11.01am on ay April 23rd 2018 weighed in al china china

# Christening 9 July 2018



#### 1st Birthday 23 April 2019



# 2nd Birthday 23 April 2020



#### 3rd Birthday 23 April 2021



# 4<sup>th</sup> Birthday 23 April 2022



Birchcroft fine bone china

#### Louis – Others



**Birchcroft** fine bone china <u>Prince Louis pictured by Duchess of Cambridge May 2018</u>

# HRH Prince Henry [aka Prince Harry]

#### **Birthdays**

Birth 15 September 1984





china

pewter

pewter



# Christening 21 December 1984



# 1<sup>st</sup> Birthday 15 September 1985



**The Thimble Lib