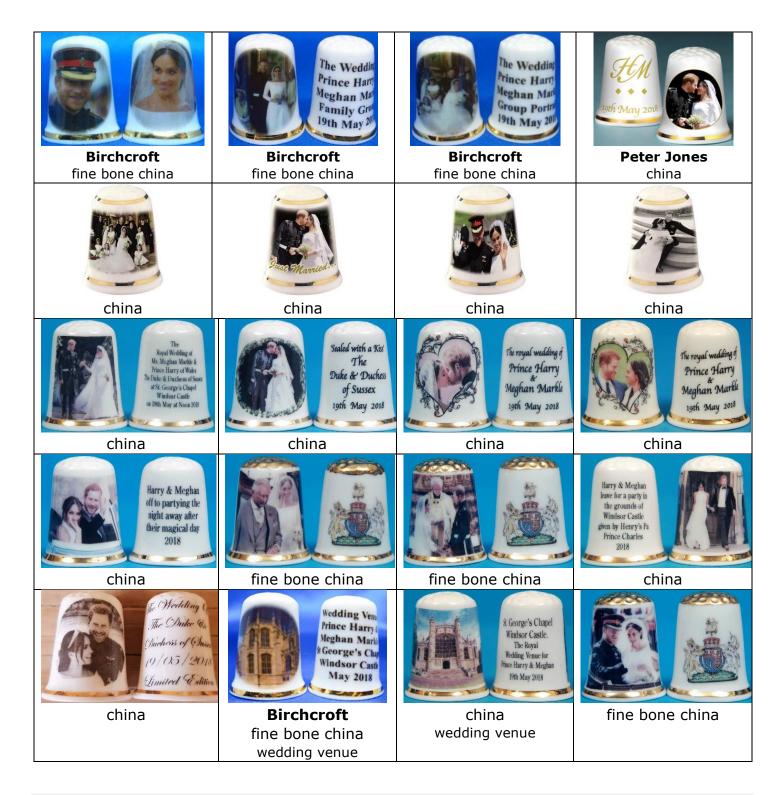

is – Others



**Birchcroft** fine bone china <u>Prince Louis pictured by Duchess of Cambridge May 2018</u>

# HRH Prince Henry [aka Prince Harry]

#### **Birthdays**

Birth 15 September 1984





china

pewter

pewter



# Christening 21 December 1984



# 1<sup>st</sup> Birthday 15 September 1985



**The Thimble Library** china b&w photo

#### 18th Birthday 15 September 2002



#### **Museum Collections** china

#### 20th Birthday 15 September 2004



china <u>Sept 15 2004 Happy Birthday Prince Harry 20 yrs old today</u>

## 21st Birthday 15 September 2005



Julie Menzies fine bone china (decals)



Museum Collections china



## 30th Birthday 15 September 2014



#### Harry - Others





# Engagement

# Ms. Meghan Markle 27 November 2017



# Marriage Ms. Meghan Markle 19 May 2018





# 1st anniversary 19 May 2019



#### Harry & Meghan - Others



# Children

### Archie Birth 6 May 2019



### Christening 6 July 2019



I will not be adding further photos of the Sussexes from January 2020

the list of CONTRIBUTORS may be found with the list of CONTRIBUTORS may be found with King Charles

© Sue Gowan October 2006