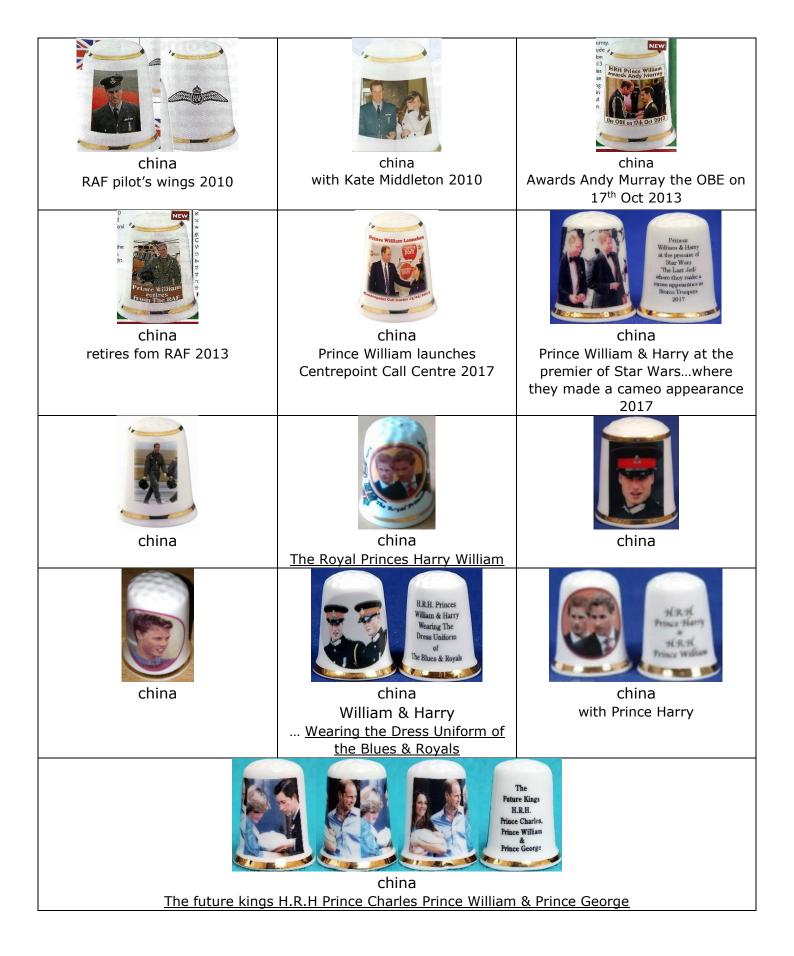

# British royalty on thimbles HRH Prince William – HRH Prince Henry







china similar decal to Royal Worcester

# Christening

4 August 1982



1<sup>st</sup> Birthday 21 June 1983



# 18<sup>th</sup> Birthday 21 June 2000



# 21st Birthday 21 June 2003



#### 28th Birthday 21 June 2010



#### 30th Birthday 21 June 2012



#### 40th Birthday 21 June 2022



#### William – Others (includes when thimbles include Harry)





# Engagement

| Miss Kate Middleton 16 November 2010