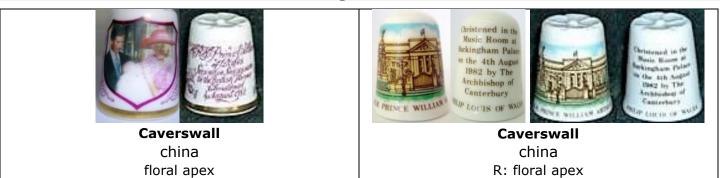

# British royalty on thimbles HRH Prince William – HRH Prince Henry







china similar decal to Royal Worcester

# Christening

4 August 1982



1<sup>st</sup> Birthday 21 June 1983



# 18<sup>th</sup> Birthday 21 June 2000



# 21st Birthday 21 June 2003



#### 28th Birthday 21 June 2010



#### 30th Birthday 21 June 2012



#### 40th Birthday 21 June 2022



#### William – Others (includes when thimbles include Harry)





# Engagement

| Miss Kate Middleton 16 November 2010