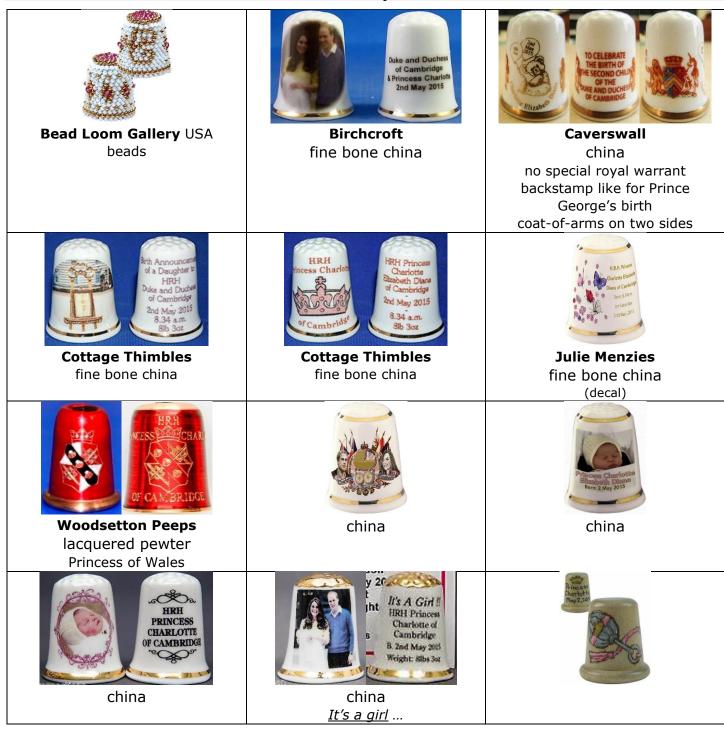

RH Prince George Birth 22 July 2013



### Christening 22 July 2014



# 1<sup>st</sup> Birthday 23 October 2013



# 2nd Birthday 22 July 2015



china

# 3rd Birthday 22 July 2016



## 4th Birthday 22 July 2017



china ... <u>Our fun loving Prince is due to start school in September</u>

# 5<sup>th</sup> Birthday 22 July 2018



china

Prince George's 5<sup>th</sup> birthday A busy year for our future king who has welcomed a new brother

#### 6th Birthday 22 July 2019



# 7<sup>th</sup> Birthday 22 July 2020



#### 8<sup>th</sup> Birthday 22 July 2021



Birchcroft fine bone china

#### 10th Birthday 22 July 2023



**Birchcroft** fine bone china

#### George - Others (in date order)

included here with both George and Charlotte etc





#### HRH Princess Charlotte Birth 2 May 2015



# Christening 10 July 2015





# 1st Birthday 2 May 2016



#### 2nd Birthday 2 May 2017



# 3rd Birthday 2 May 2018



## 4th Birthday 2 May 2019



# 5th Birthday 2 May 2020



china

#### 6th Birthday 2 May 2021



china

. The Duchess of Cambridge captured the picture at the family home in Norfolk

# 7<sup>th</sup> Birthday 2 May 2022



**Birchcroft** fine bone china

# **Charlotte - Others**





#### **HRH Prince Louis** Birth 23 April 2018 To Celebrate The Birth Of HRH Louis Arthur Charles of Cambridge. b 23rd April 2018 china fine bone china china china Prince Louis Arthur Charles Cambridge born at 11.01am on ay April 23rd 2018 weighed in al china china

# Christening 9 July 2018



#### 1st Birthday 23 April 2019



# 2nd Birthday 23 April 2020



#### 3rd Birthday 23 April 2