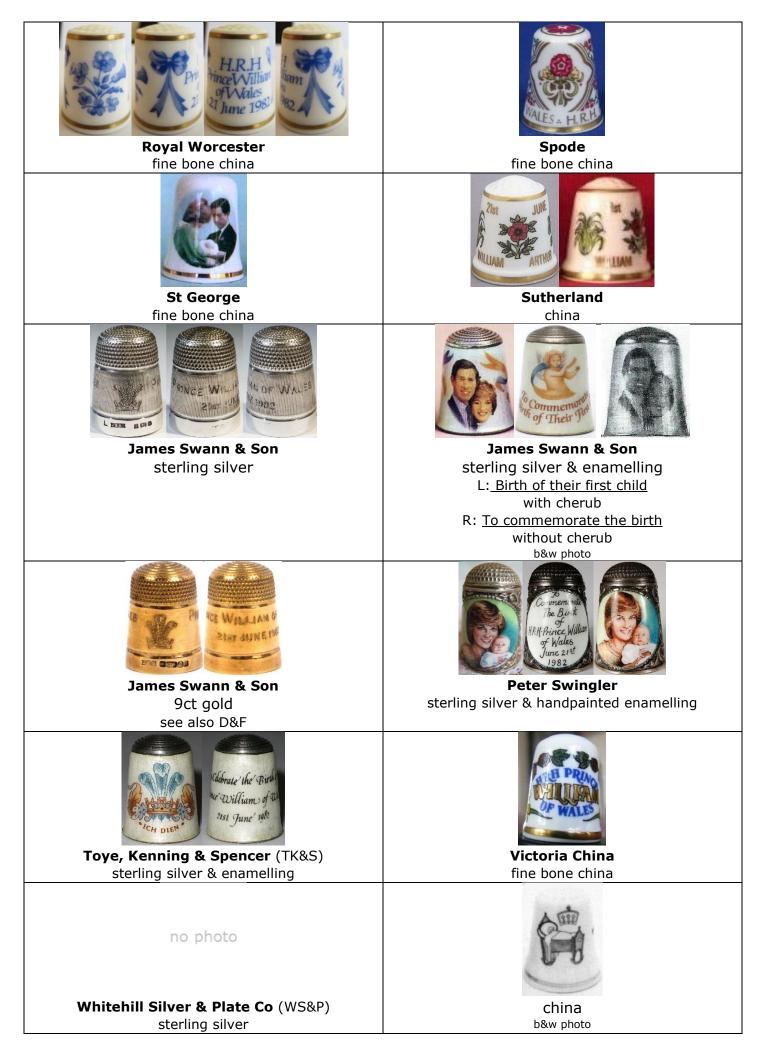

# British royalty on thimbles HRH Prince William – HRH Prince Henry

china similar decal to Royal Worcester