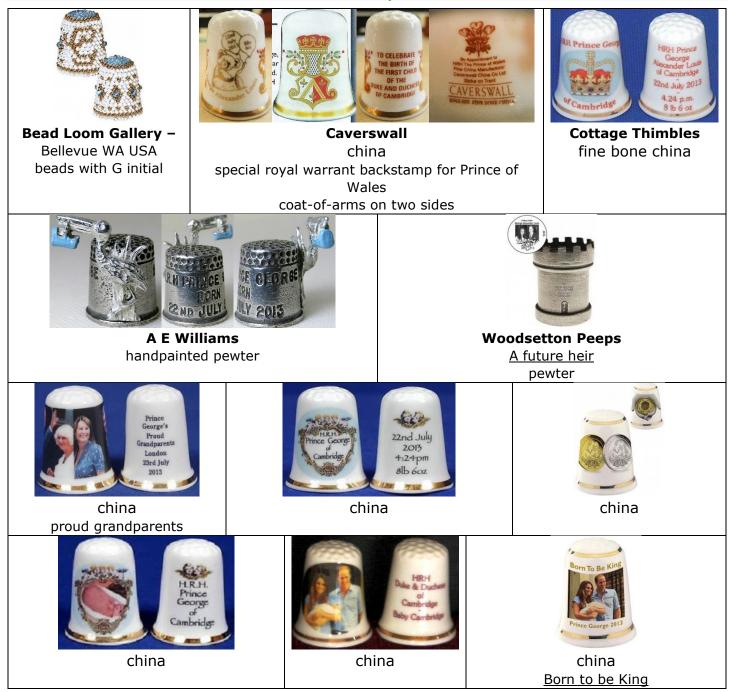

"<br>Wetween States and the States of the States |                                                                                             |                                                                 |                                                                                            |

**Stephen Frost/Warwick Models** pewter 6 crystals set in apex with commemorative box accompainied by certificate for the Thimble Guild, Scotland



#### 1<sup>st</sup> anniversary 29 April 2012



#### 5th anniversary 29 April 2016



fine bone china

## 10th anniversary 29 April 2021



# William & Kate – Others

(includes Harry when three of them feature on thimbles)





# Kate Middleton / Catherine Duchess of Cambridge - Others



# Children

#### HRH Prince George Birth 22 July 2013



### Christening 22 July 2014



# 1<sup>st</sup> Birthday 23 October 2013



# 2nd Birthday 22 July 2015



china

# 3rd Birthday 22 July 2016



## 4th Birthday 22 July 2017



china ... <u>Our fun loving Prince is due to start school in September</u>

# 5<sup>th</sup> Birthday 22 July 2018



china

Prince George's 5<sup>th</sup> birthday A busy year for our future king who has welcomed a new brother

#### 6th Birthday 22 July 2019



# 7<sup>th</sup> Birthday 22 July 2020



#### 8<sup>th</sup> Birthday 22 July 2021



Birchcroft fine bone china

#### 10th Birthday 22 July 2023



**Birchcroft** fine bone china

#### George - Others (in date order)

included here with both George and Charlotte etc





#### HRH Princess Charlotte Birth 2 May 2015



# Christening 10 July 2015





# 1