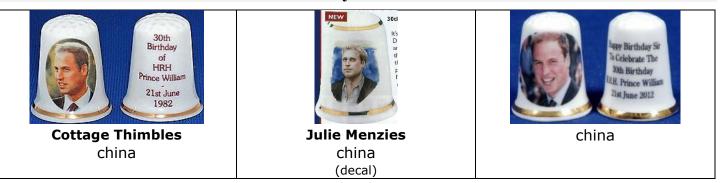

# British royalty on thimbles HRH Prince William – HRH Prince Henry







china similar decal to Royal Worcester

# Christening

4 August 1982



1<sup>st</sup> Birthday 21 June 1983



# 18<sup>th</sup> Birthday 21 June 2000



# 21st Birthday 21 June 2003



#### 28th Birthday 21 June 2010



#### 30th Birthday 21 June 2012



#### 40th Birthday 21 June 2022



#### William – Others (includes when thimbles include Harry)





# Engagement

| Miss Kate Middleton 16 November 2010