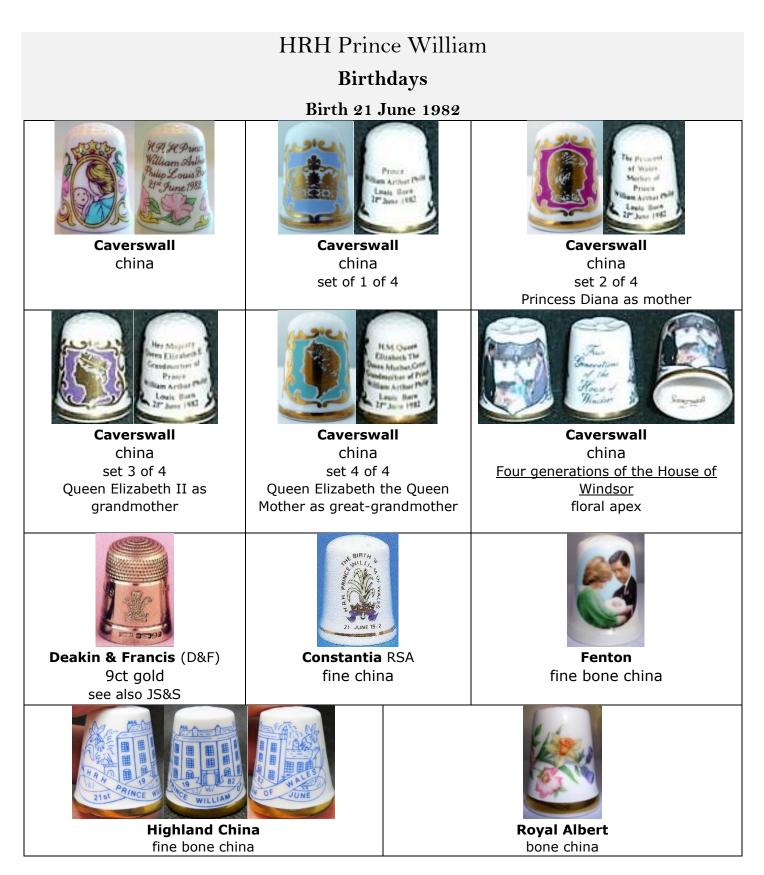

# British royalty on thimbles HRH Prince William – HRH Prince Henry

china similar decal to Royal Worcester