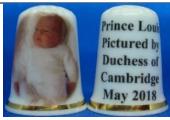

#### Louis – Others

**Birchcroft** fine bone china <u>Prince Louis pictured by Duchess of Cambridge May 2018</u>