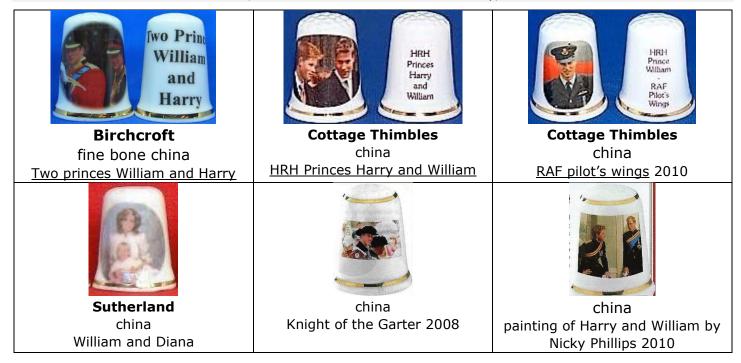

# British royalty on thimbles HRH Prince William – HRH Prince Henry







china similar decal to Royal Worcester

# Christening

4 August 1982



1<sup>st</sup> Birthday 21 June 1983



# 18<sup>th</sup> Birthday 21 June 2000



# 21st Birthday 21 June 2003



#### 28th Birthday 21 June 2010



#### 30th Birthday 21 June 2012



#### 40th Birthday 21 June 2022



#### William – Others (includes when thimbles include Harry)





# Engagement

| Miss Kate Middleton 16 November 2010