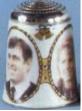

#### Miss Sarah Ferguson 19 March 1986

**Sutherland** china

Sutherland/Scotland Direct china

James Swann & Son sterling silver

Woodsetton Peeps etched brass Royal engagement