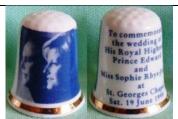

## Miss Sophie Rhys-Jones 19 June 1999 St George's Chapel Windsor

**Birchcroft** fine bone china

**Birchcroft** fine bone china

Tony Bouchet agateware

Cottage Thimbles china

Jasper's Yorkshire
handpainted china
Margaret Palmer
commissioned by Thimble
Society of London