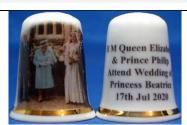

## Marriage Edoardo Mozzi 17 July 2020

Birchcroft
fine bone china
H M Queen Elizabeth II & Prince Philip attend
wedding of Princess Beatrice 17<sup>th</sup> Jul 2020

china
Princess Beatrice and Edoardo Mapelli Mozzi tied
the knot in a surpise wedding at Windsor on 17<sup>th</sup>
July 2020