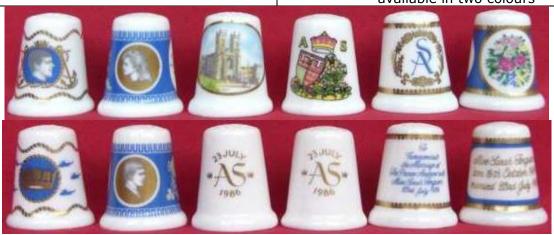

#### Miss Sarah Ferguson [aka Fergie] 23 July 1986 Westminster Abbey

**Birchcroft** fine bone china

Tony Bouchet agateware

Caithness Glass
I would like to think this was made for this marriage with the A&S

Philip Campbell (PDAC) Mull sterling silver

Caverswall china gold silhouettes

Caverswall china monochrome silhouettes

Crummles Enamels brass & enamel

**Fenton** fine bone china

Finsbury/Fenton fine bone china

**Siegfried Flitsch** Pforzheim silverplate & enamel limited to 2500 pieces

Kay Thetford Kendall (KE) sterling silver commissioned by Thimble Society of London L: Andrew as a helicopter pilot R:

Sarah as skier

McMillan & Wife handpainted pewter

**CJ** sterling silver with Woodsetton Peep

**MG** Norwich fine bone china

National Trust of Scotland (NTS) sterling silver see also pewter version below

**Royal Albert** fine bone china

Royal Crown Derby fine bone china pair

**Spode** fine bone china

**St George** fine bone china

Sutherland china floral spray of English rose Irish shamrock Welsh daffodil Scottish thistle

Sutherland/Scotland Direct china

James Swann & Son sterling silver

James Swann & Son sterling silver & enamel

James Swann & Son sterling silver & enamel

**Peter Swingler** (PS) handpainted enamel & sterling silver

no photo

Thimble Collectors Socy fine bone china

Woodsetton Peeps lacquered brass available in two colours

**Wedgwood** fine bone china set of six

Woodsetton Peeps pewter

handpainted china commissioned by Thimble Society of London the bee is Sarah's emblem

fine bone china

22ct gold-plated

<u>Andrew and Sarah 23<sup>rd</sup> July 1985</u>

pewter Westminster Abbey on apex
photos at R: the Cathedral has been removed

pewter see also **NTS** as above