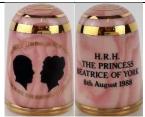

#### **Princess Beatrice 8 August 1988**

**Tony Bouchet** agateware

**Caverswall** china

**Caverswall** china

Sutherland china Queen Mother with Princess Beatrice

James Swann & Son
sterling silver
Princess Beatrice born 8<sup>th</sup> Aug
1988
commissioned by Thimble
Society of London
limited to 500