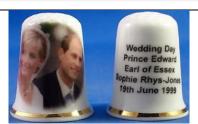

## Miss Sophie Rhys-Jones 19 June 1999 St George's Chapel Windsor

**Birchcroft** fine bone china

**Birchcroft** fine bone china

Tony Bouchet agateware

Cottage Thimbles china

Jasper's Yorkshire
handpainted china
Margaret Palmer
commissioned by Thimble
Society of London