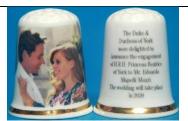

## Marriage Edoardo Mozzi 17 July 2020

Birchcroft
fine bone china
H M Queen Elizabeth II & Prince Philip attend
wedding of Princess Beatrice 17<sup>th</sup> Jul 2020

china
Princess Beatrice and Edoardo Mapelli Mozzi tied
the knot in a surpise wedding at Windsor on 17<sup>th</sup>
July 2020