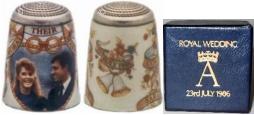

#### Miss Sarah Ferguson [aka Fergie] 23 July 1986 Westminster Abbey

**Birchcroft** fine bone china

Tony Bouchet agateware

Caithness Glass
I would like to think this was made for this marriage with the A&S