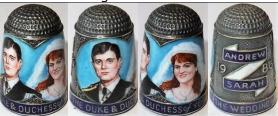

#### Miss Sarah Ferguson [aka Fergie] 23 July 1986 Westminster Abbey

**Birchcroft** fine bone china

Tony Bouchet agateware

Caithness Glass
I would like to think this was made for this marriage with the A&S

fine bone china

22ct gold-plated

<u>Andrew and Sarah 23<sup>rd</sup> July 1985</u>

pewter Westminster Abbey on apex
photos at R: the Cathedral has been removed

pewter see also **NTS** as above