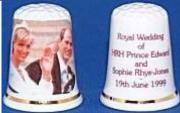

## Miss Sophie Rhys-Jones 19 June 1999 St George's Chapel Windsor

**Birchcroft** fine bone china

**Birchcroft** fine bone china

Tony Bouchet agateware

Cottage Thimbles china

Jasper's Yorkshire
handpainted china
Margaret Palmer
commissioned by Thimble
Society of London