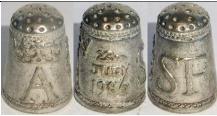

#### Miss Sarah Ferguson [aka Fergie] 23 July 1986 Westminster Abbey

**Birchcroft** fine bone china

Tony Bouchet agateware

Caithness Glass
I would like to think this was made for this marriage with the A&S