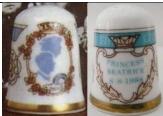

#### **Princess Beatrice 8 August 1988**

**Tony Bouchet** agateware

**Caverswall** china

**Caverswall** china

Sutherland china Queen Mother with Princess Beatrice

James Swann & Son
sterling silver
Princess Beatrice born 8<sup>th</sup> Aug
1988
commissioned by Thimble
Society of London
limited to 500