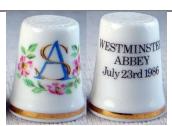

#### Miss Sarah Ferguson [aka Fergie] 23 July 1986 Westminster Abbey

**Birchcroft** fine bone china

Tony Bouchet agateware

Caithness Glass
I would like to think this was made for this marriage with the A&S