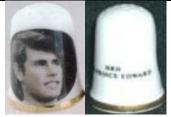

## Prince Edward Birthdays

21st birthday 10 March 1985

**St George** fine bone china