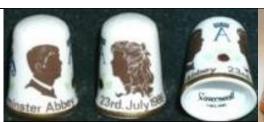

#### Miss Sarah Ferguson [aka Fergie] 23 July 1986 Westminster Abbey

**Birchcroft** fine bone china

Tony Bouchet agateware

Caithness Glass
I would like to think this was made for this marriage with the A&S