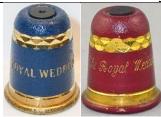

#### Miss Sarah Ferguson [aka Fergie] 23 July 1986 Westminster Abbey

**Birchcroft** fine bone china

Tony Bouchet agateware

Caithness Glass
I would like to think this was made for this marriage with the A&S

Woodsetton Peeps lacquered brass available in two colours

**Wedgwood** fine bone china set of six

Woodsetton Peeps pewter

handpainted china commissioned by Thimble Society of London the bee is Sarah's emblem