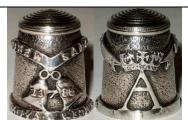

#### Miss Sarah Ferguson [aka Fergie] 23 July 1986 Westminster Abbey

**Birchcroft** fine bone china

Tony Bouchet agateware

Caithness Glass
I would like to think this was made for this marriage with the A&S

Philip Campbell (PDAC) Mull sterling silver

Caverswall china gold silhouettes

Caverswall china monochrome silhouettes

Crummles Enamels brass & enamel

**Fenton** fine bone china

Finsbury/Fenton fine bone china