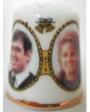

#### Miss Sarah Ferguson [aka Fergie] 23 July 1986 Westminster Abbey

**Birchcroft** fine bone china

Tony Bouchet agateware

Caithness Glass
I would like to think this was made for this marriage with the A&S