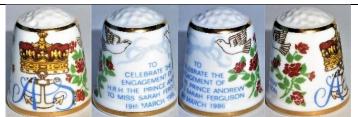

## Engagement

#### Miss Sarah Ferguson 19 March 1986

**Sutherland** china

Sutherland/Scotland Direct china

James Swann & Son sterling silver

Woodsetton Peeps etched brass Royal engagement