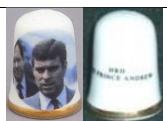

spray of English rose Irish shamrock Welsh daffodil Scottish thistle



Sutherland/Scotland Direct china



James Swann & Son sterling silver



James Swann & Son sterling silver & enamel



James Swann & Son sterling silver & enamel



**Peter Swingler** (PS) handpainted enamel & sterling silver

no photo

Thimble Collectors Socy fine bone china



Woodsetton Peeps lacquered brass available in two colours



**Wedgwood** fine bone china set of six



Woodsetton Peeps pewter



handpainted china commissioned by Thimble Society of London the bee is Sarah's emblem



fine bone china







22ct gold-plated

<u>Andrew and Sarah 23<sup>rd</sup> July 1985</u>

pewter Westminster Abbey on apex
photos at R: the Cathedral has been removed



pewter see also **NTS** as above

### Others - Andrew



Caverswall china



Caverswall
china
The Duke and Duchess
visit to York 4th July 1987



**St George** fine bone china



Sutherland china

#### Children

#### **Princess Beatrice 8 August 1988**



**Tony Bouchet** agateware



**Caverswall** china



**Caverswall** china



Sutherland china Queen Mother with Princess Beatrice



James Swann & Son
sterling silver
Princess Beatrice born 8<sup>th</sup> Aug
1988
commissioned by Thimble
Society of London
limited to 500



Woodsetton Peeps lacquered brass Royal Baby 1988



Woodsetton Peeps
lacquered brass
Princess Beatrice born 8<sup>th</sup> Aug 1988
available in both blue & dark green lacquer
no peeps



Woodsetton Peeps pewter Royal Baby 1988 limited to 1988 pieces

### Princess Beatrice 24th birthday 8 August 2012



china

## Engagemen