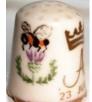

Woodsetton Peeps lacquered brass available in two colours

**Wedgwood** fine bone china set of six

Woodsetton Peeps pewter

handpainted china commissioned by Thimble Society of London the bee is Sarah's emblem