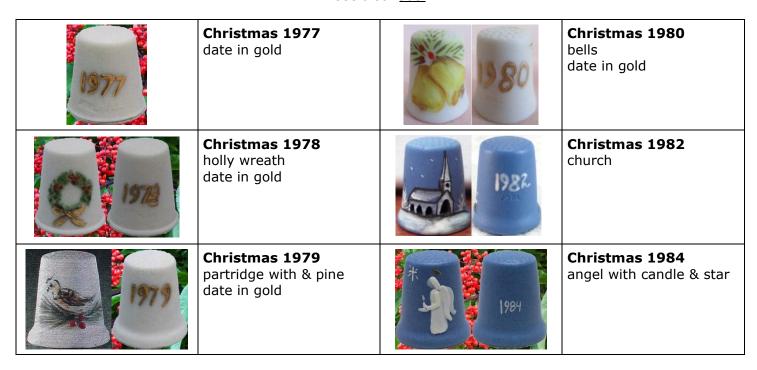

## 

Christmas 1979 tree

Christmas 1981 red & gold with an angel

Last update: 27 February 2024

Christmas 1980 red, green & gold bells

Christmas 1982 robin with holly