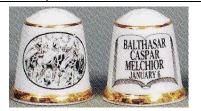

Christmas undated robin & holly handpainted <u>Keith Hancock</u> red Swarovski crystal

Christmas 1995 stars Swarovski crystal

**Christmas** *undated*three wise men
'Balthasar – Caspar –
Melchior January 6'