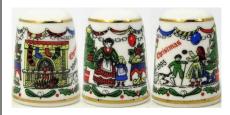

## Napcoware bone china

| Christmas<br>undated<br>santa                | Christmas<br>undated<br>snowman               |
|----------------------------------------------|-----------------------------------------------|
| Christmas<br>undated<br>Mrs Claus            | Christmas<br>undated<br>Christmas rose & holy |
| Christmas undated 6 different figural angels |                                               |