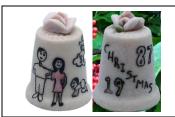

| Christmas 2010 poinsettia                                        |  |



#### Christmas 2003 'Peace on Earth' with desert in suede-like finish

## **Pyramid Pottery**

England, china



Merry **Christmas** undated santa - signed <u>JP</u>

## 



Christmas 1979 tree



Christmas 1981 red & gold with an angel

Last update: 27 February 2024



Christmas 1980 red, green & gold bells



Christmas 1982 robin with holly

## Quorn Glass (Eddie Hughes)

England, handpainted glass



Christmas [1983] red cracker b&w photo

#### R.S.N.D.

#### handpainted porcelain



**Christmas 1987** family

### R&J

handpainted pottery



**Christmas** *undated* chubby santa figural

#### **Raesuevic Ceramics**

England, fine bone china



Merry Christmas 1991 red ribbon & holly gold glitter on apex

### S Rani

USA, bronzed pewter - figurals limited to 7500 (I have seen these described as made by Shari ...)

| <b>Noel 1984</b> girl caroller figural gilt metal | Christmas<br>undated<br>tree  |
|---------------------------------------------------|-------------------------------|
| Christmas<br>undated<br>angel trumpeter           | Christmas<br>undated<br>santa |



Christmas undated santa

#### Ranna

England, fine bone china



**Christmas 1990** sparkly tree

#### Rawcliffe

USA, pewter



Christmas [1980] holly 'Holly Michigan'

## Regal Etruria England, bone c