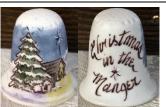

### Tasia (Anastasia Newman)

USA, handpainted bisque see also: <u>Heirloom Editions</u>

Christmas 1983 boy at Christmas table, woman at tree

**Christmas** [1983] 'Christmas in the manger' with silhouettes of Mary & Joseph & Jesus