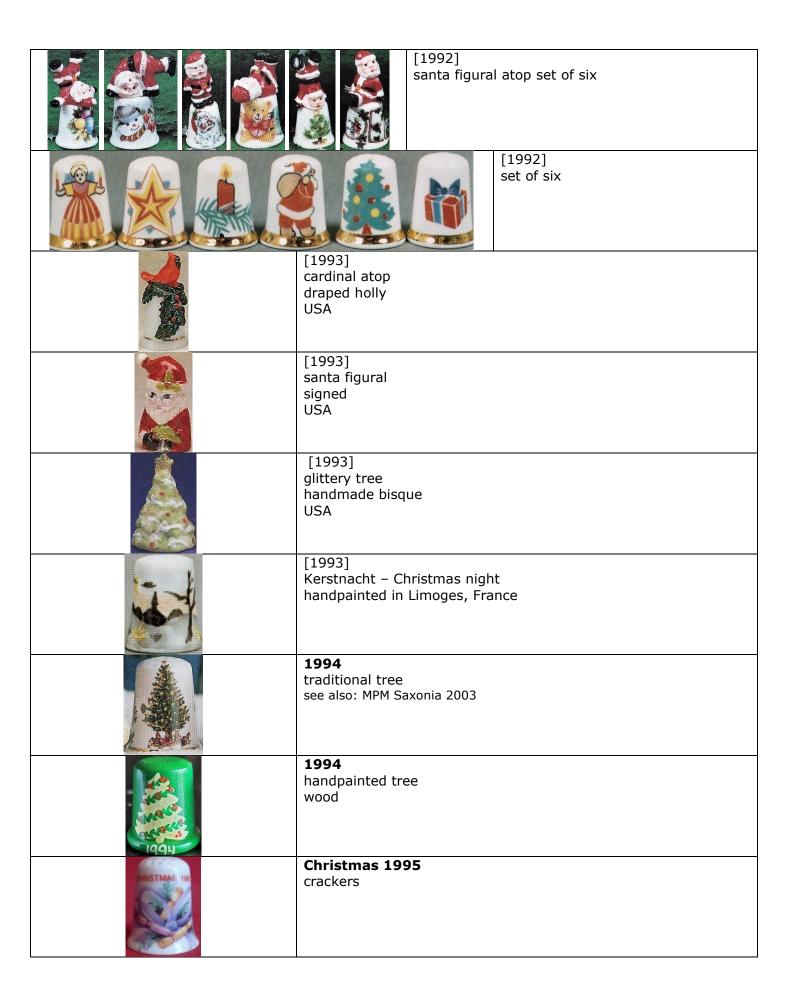

1990<br>santa figural with green gloves<br>signed stoneware & dated<br>USA |
|                       | [1991] santa figural sitting on porcelain thimble USA                      |
| 1891                  | <b>1992</b> santa                                                          |
| Mary Chicamo          | Merry Christmas 1992 santa                                                 |
| MERRY IRISTMI<br>1992 | Merry Christmas 1992 handpainted red bows on dog 'CTC'                     |
| KMAS<br>1992          | Xmas 1992<br>'Happy Snowman'                                               |
| 1992<br>Christmas     | Christmas 1992 santa bear with sack bone china b&w photo                   |
| 1992                  | Vrolijk Kerstfeest 1992<br>Christmas rose<br>b&w photo                     |



| 1005