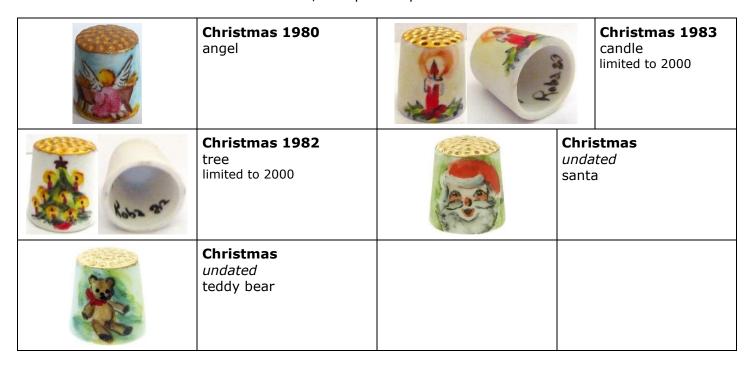

mas** [2002] santa on Christmas eve differing shapes - scalloped rim & shallow scallop



**Christmas** *undated* St Nicholas's toys



**Christmas** [2004] Peter Rabbit's Christmas tree differing shapes - scalloped rim



**Christmas** *undated* santa's face



Christmas undated Christmas angel heads many versions



**Christmas** [2004] poinsettia & orchid scalloped rim



**Christmas** *undated*golden bells, red ribbons



**Christmas** *undated* stocking of toys



**Christmas** undated bear & drum



**Christmas** *undated*red angels with trumpet
& lantern



**Christmas** *undated* holly wreath







Christmas undated santa & stylised trees ridged look within porcelain

## $\begin{array}{c} \textbf{Roba} \ (Dolores \ Robaczewski) \\ \textbf{USA, handpainted porcelain} \end{array}$



## Roman(RR)

Mexico/Taiwan, bisque or pewter

| Christmas [1980s]<br>nativity                      |    | Christmas 1980<br>holly                   |
|----------------------------------------------------|----|-------------------------------------------|
| Christmas<br>undated<br>madonna on green           |    | Christmas<br>undated<br>madonna on orange |
| Christmas<br>undated<br>tree<br>handpainted pewter | RR | Christmas<br>undated<br>shepherds         |

## Rowena Designs/Souvenirs England, handpainted pewter - figurals

| ee as a cuk, se s                                      | Christmas [2001]<br>tree<br>thimble forms the base<br>of the tree & a small<br>snowman is atop                              |       | Christmas [2003]<br>blue choirboy                     |
|----------------