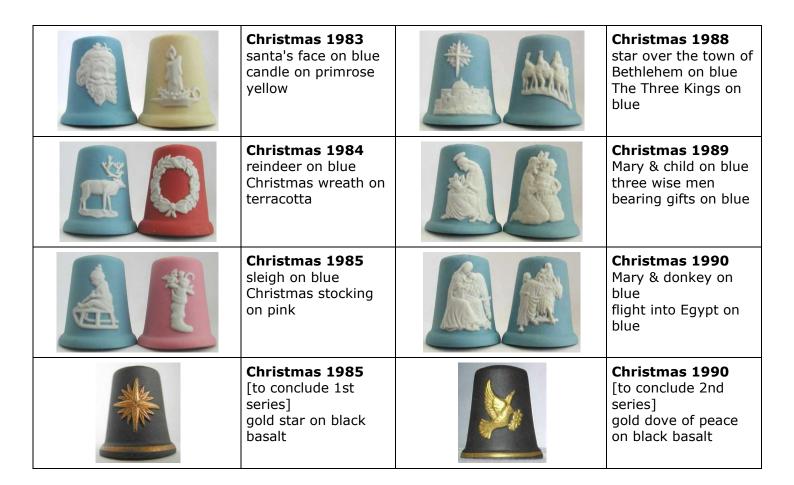

* [1997] santa in stitches with santa charm

Learn more about Christmas thimbles N-Z

#### Walküre

Bayreuth, Bavaria, Germany, porcelain



Christmas [1993] Christmas roses, holly

#### Susan Ware

handpainted china





Christmas 1986 snowman with robin

## **Webster Company**

North Attleboro, Massachusetts USA, sterling silver



Christmas [1890s] holly



Christmas undated four Christmas bells see also Simons

## **Wedgwood**England, jasperware

see: Learn More About Thimbles for more on this thimble maker



Christmas 1981 snowflake on blue tree on sage green



Christmas 1986 angel of the Annunciation on blue The Virgin Mary on blue



**Christmas 1982** Christmas bells on blue robin on holly on lilac



**Christmas 1987** Joseph & baby Jesus on blue shepherds & baby Jesus on blue



## Julius Wengert

Pforzheim, Germany, sterling silver



Christmas [1991] applied holly sprig

#### Wentworth Pewterers

Sheffield UK, handpainted pewter



Christmas [1997] santa figural in the chimney



Christmas [2006] snowman figural with broom

#### Joel White

USA, handpainted bisque see also: <u>Joel</u>



#### **A E Williams**

England, pewter



## Woodsetton Peeps (Gill & David Bates)

Dudley, West Midlands, England, brass or copper, some lacquered

|                        | Christmas Eve 1984                                               | 2001