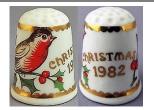

| Christmas 2010 poinsettia                                        |  |



#### Christmas 2003 'Peace on Earth' with desert in suede-like finish

## **Pyramid Pottery**

England, china



Merry **Christmas** undated santa - signed <u>JP</u>

## 



Christmas 1979 tree



Christmas 1981 red & gold with an angel

Last update: 27 February 2024



Christmas 1980 red, green & gold bells



Christmas 1982 robin with holly

## Quorn Glass (Eddie Hughes)

England, handpainted glass



Christmas [1983] red cracker b&w photo

#### R.S.N.D.

#### handpainted porcelain



**Christmas 1987** family

### R&J

handpainted pottery



**Christmas** *undated* chubby santa figural

#### **Raesuevic Ceramics**

England, fine bone china



Merry Christmas 1991 red ribbon & holly gold glitter on apex

### S Rani

USA, bronzed pewter - figurals limited to 7500 (I have seen these described as made by Shari ...)

| <b>Noel 1984</b> girl caroller figural gilt metal | Christmas<br>undated<br>tree  |
|---------------------------------------------------|-------------------------------|
| Christmas<br>undated<br>angel trumpeter           | Christmas<br>undated<br>santa |



Christmas undated santa