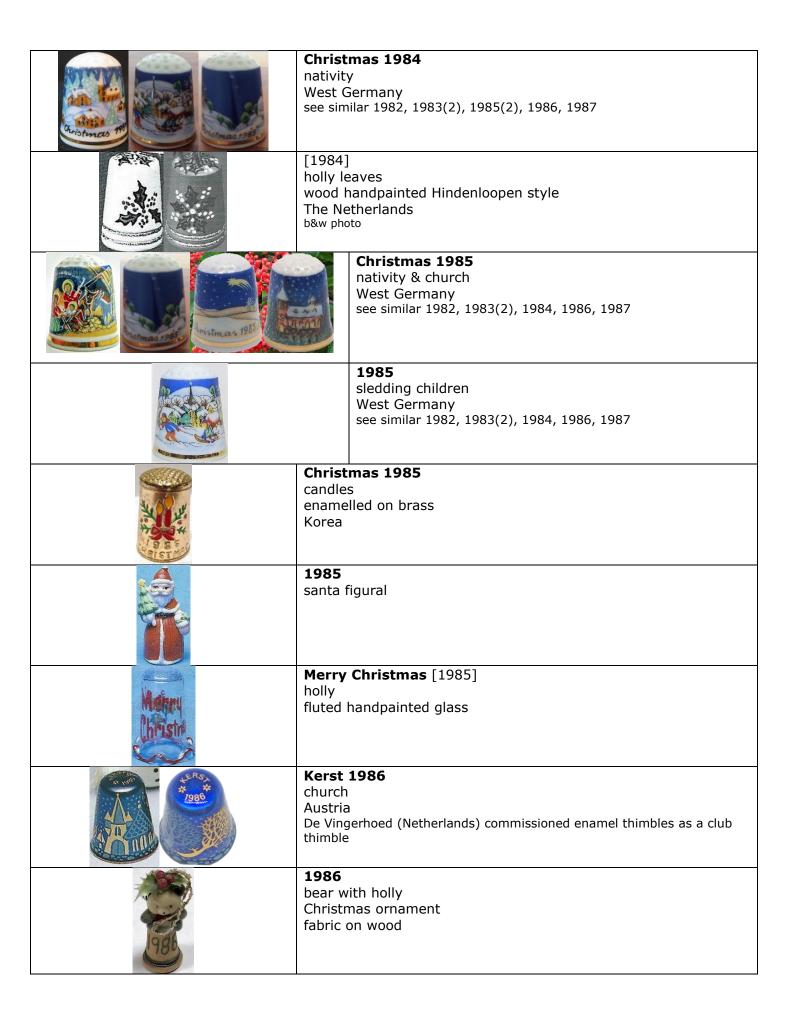

|                                                             |



|                                                  | 1986 candle & applied wreath  Kerst 1986                                                                            |
|--------------------------------------------------|---------------------------------------------------------------------------------------------------------------------|
| KERST do Vingerhood<br>Nederland<br>020-43 19 54 | de Vingerhoed Nederland<br>plastic<br>(made in U.S.A)                                                               |
|                                                  | 1986<br>Children with horse-drawn sled<br>West Germany<br>see similar 1982, 1983(2), 1984, 1985(5), 1987            |
|                                                  | 1986<br>bear in a wreath<br>USA