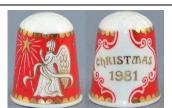

## 

Christmas 1979 tree

Christmas 1981 red & gold with an angel

Last update: 27 February 2024

Christmas 1980 red, green & gold bells

Christmas 1982 robin with holly