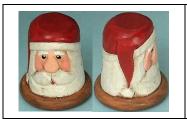

#### Sally USA, handpainted bisque

**Christmas** [1983] santa limited to 3500

**Christmas 1985** santa & toys