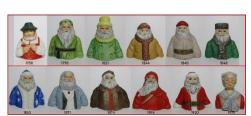

## Napcoware bone china

| Christmas<br>undated<br>santa                | Christmas<br>undated<br>snowman               |
|----------------------------------------------|-----------------------------------------------|
| Christmas<br>undated<br>Mrs Claus            | Christmas<br>undated<br>Christmas rose & holy |
| Christmas undated 6 different figural angels |                                               |