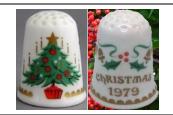

## 

Christmas 1979 tree

Christmas 1981 red & gold with an angel

Last update: 27 February 2024

Christmas 1980 red, green & gold bells

Christmas 1982 robin with holly