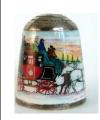

#### Sutherland

England, fine bone china

Christmas 1981 coaching scene

Christmas 1997 carol singers & robin produced for Thimble Collectors Club

1st series Christmas 1982 three kings

**Christmas 1997** poinsettia posy red Swarovski crystal