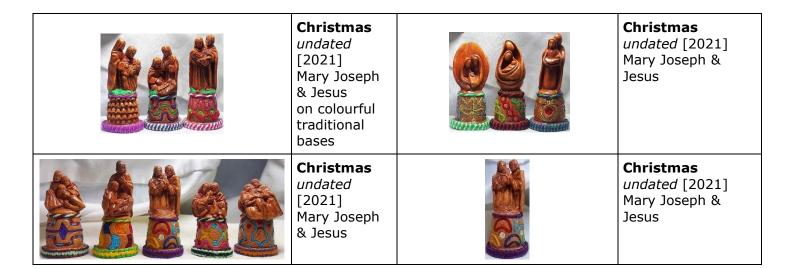

## $\begin{array}{c} \textbf{Colleen Schroll Lampwork} \; (CMS) \\ \text{Chesapeake Bay, Maryland, USA, lampwork glass} \end{array}$

**Blas Servin** Paraguay, visual storyteller in clay

| Christmas<br>undated<br>[2018]<br>three wise<br>men | Christmas<br>undated [2018]<br>nativity               |
|-----------------------------------------------------|-------------------------------------------------------|
| Christmas<br>undated<br>[2018]<br>shepherd          | Christmas<br>undated [2021]<br>Mary Joseph &<br>Jesus |