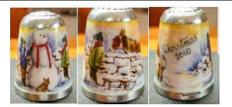

## **Mandy Page**

Sussex, England, polyclay over metal thimble

| er makes the Christman. | Christmas [2010]<br>santa figural | SPECIALYF | Christmas [2010]<br>snowman figural |
|-------------------------|-----------------------------------|-----------|-------------------------------------|
| A SU<br>SPECIALL        | Christmas [2010] robin            |           |                                     |