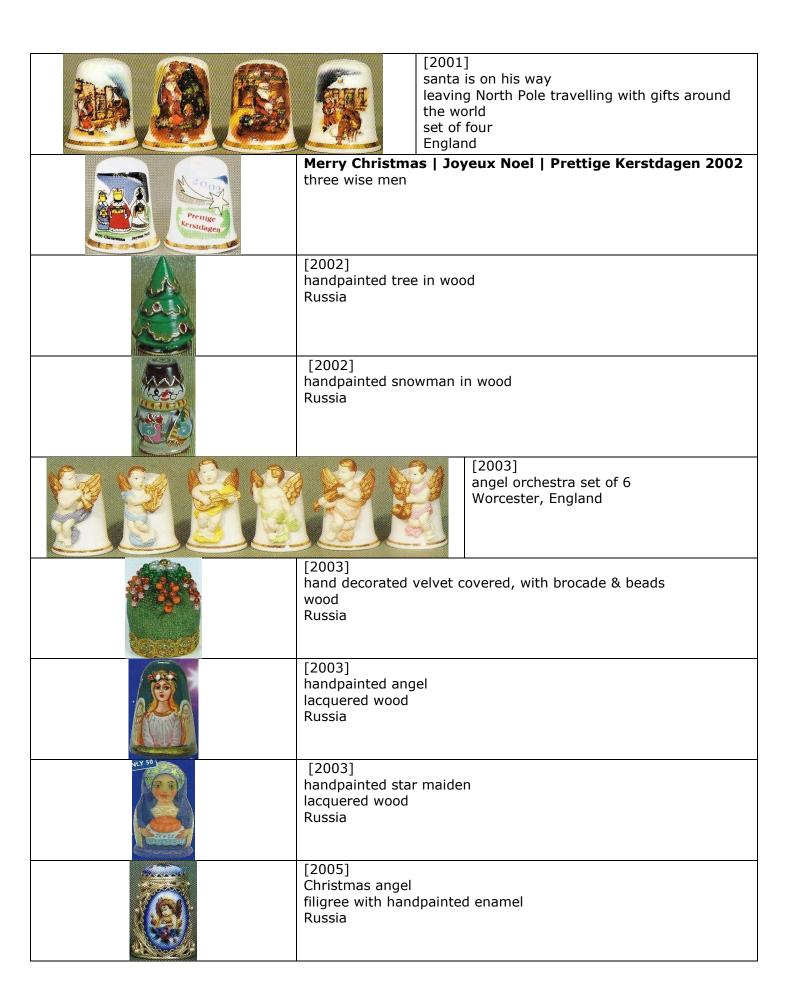

| 2001<br>snowman scene<br>handpainted wood<br>Philippines              |
| Wat first the public of the pu | [2001] Christmas church English fine bone china                       |



| A SIP<br>hear