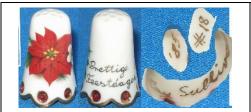

### Kay Sullivan

Netherlands, handpainted porcelain

Prettige Feestdagen 1985 poinsettia garnets (available without stones) (English version made too)