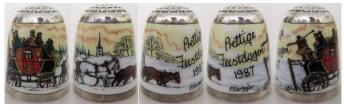

### Kay Sullivan

Netherlands, handpainted porcelain

Prettige Feestdagen 1985 poinsettia garnets (available without stones) (English version made too)