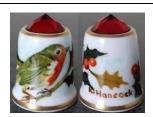

Christmas undated robin & holly handpainted <u>Keith Hancock</u> red Swarovski crystal

Christmas 1995 stars Swarovski crystal

**Christmas** *undated*three wise men
'Balthasar – Caspar –
Melchior January 6'