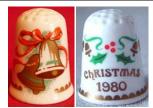

## 

Christmas 1979 tree

Christmas 1981 red & gold with an angel

Last update: 27 February 2024

Christmas 1980 red, green & gold bells

Christmas 1982 robin with holly