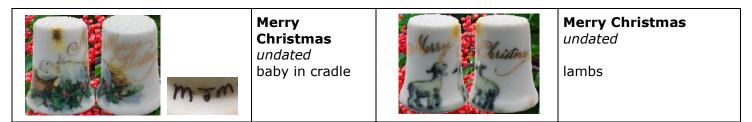

| skati | <b>y Christmas 1982</b><br>ng mouse<br>d edition 1000            |

#### Millie Miller (MJM)

US, handpainted porcelain



#### **Minnie Maria Miniatures**

England, handpainted pewter, with moving parts see also Stephen Frost

|--|

#### Miriam USA, handpainted porcelain



Christmas 1991 candles

#### **Innes Mitchell**

Scotland, pyrographed wood

see: Learn More About Thimbles/Miscellany for more on this thimble maker



**Christmas** [1987] Holly Gaelic: Nollaig Chridheil & Merry Christmas

#### **Moorland Miniatures**

England, handpainted pewter, with articulated parts like moving arms tend to be larger in size



**Christmas** [1996] kneeling santa figural & his sack

#### **Felix Morel**

Pulteney Bridge, near Bath England, brass (1930-2016)



see: Learn More About Thimbles for more on this thimble maker



**Christmas** [1992] Christmas star lacquered brass



**Christmas** *undated* brass bells o