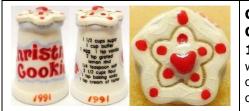

# **Gail Boekel**

Florida, USA, handpainted porcelain her earlier thimbles marked with her initials GTB

Christmas Cookies 1991 with recipe on verso china

Merry

1992

gift

ribboned

Minn