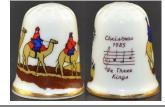

Christ

Christmas

**Tony Bouchet** St Ouen Jersey, UK, agateware pottery

|                     | 20                                      | 07                 |                                          |
|---------------------|-----------------------------------------|--------------------|------------------------------------------|
| 1985<br>hristmas    | Christmas 1985                          | Christmas<br>1993  | Christmas 1993                           |
|                     | Christmas 1986<br>tree on verso         | Christmas<br>1994  | Christmas 1994                           |
| Christman<br>Obsist | Christmas 1987<br>two different colours | tristma<br>1995    | Christmas 1995                           |
| Christmas<br>1988   | Christmas 1988                          |                    | Christmas 1996                           |
| Christman<br>1989   | Christmas 1989                          | intistinas<br>1997 | Christmas 1997                           |
| Christmas<br>1990   | Christmas 1990                          | christm<br>998     | Christmas 1998<br>limited edition of 400 |
| Christman           | Christmas 1991                          | furistru           | Christmas 1999<br>limited edition of 500 |