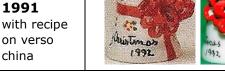

# **Gail Boekel**

Florida, USA, handpainted porcelain her earlier thimbles marked with her initials GTB

Christmas Cookies 1991 with recipe on verso china

Merry

1992

gift

ribboned

Minn