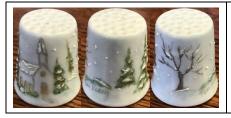

### **Coral Albee**

California, USA, handpainted porcelain she painted Christmas thimbles for 15 years

|                                      | Christmas<br>1978<br>church in<br>snow |          | Christmas 1981<br>snowman scene                   |
|--------------------------------------|----------------------------------------|----------|---------------------------------------------------|
|                                      | Christmas<br>1978                      | no photo | <b>Christmas 1986</b><br>'Carrying home the tree' |
| Christm<br>1978<br>bow with<br>holly | 125                                    |          | Christmas<br>1987<br>snowmen                      |
|                                      | Christmas<br>1980<br>snow scene        |          | Christmas 1990<br>covered bridge                  |