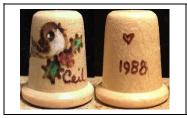

| <b>Christmas 1993</b><br>santa with children<br>gold snowflake patterned<br>apex                                                                                          |

#### Ceil handpainted wood



# Christmas 1988

robin with holly

# **J&S Chown**

Hayle, Cornwall, England, china John Chown was the founder of Caverswall



# Coalport

England, bone china

see: Learn More About Thimbles for more on this thimble maker



### Constantia

South Africa, china

| THE STARS WE | Christmas 1982<br>Mary & baby Jesus in<br>gold |  |
|--------------|------------------------------------------------|--|
|              |                                                |  |

# **Cornish Enamels**

Helston, Cornwall, enamelled

see: Learn More About Thimbles/Miscellany for more on this thimble maker



**Christmas 1996** robin red breast

# Cottage Thimbles England, china

| CHRISTMAS 2001 | Christmas 2005<br>holly wreath | HRISTMAS 200                             | <b>Christmas 2009</b><br>skate