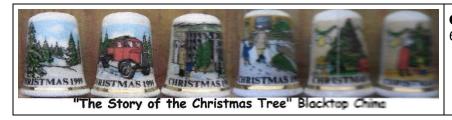

th holly                                               |

# Jenny Blair Designs

York, England, frosted glass cased in silver - some handpainted glass

see: Learn More About Thimbles/Miscellany for more on this thimble maker

| <b>Christmas</b> [1990]<br>Christmas roses<br>handpainted glass |                            | <b>Christmas</b> [1991]<br>mistletoe holly & berrie<br>handpainted glass |  |
|-----------------------------------------------------------------|----------------------------|--------------------------------------------------------------------------|--|
|                                                                 | Christmas<br>1991<br>bells |                                                                          |  |

# **Blacktop China**

England, fine bone china



Christmas 1995-6 thimbles

# **Blue Waters**

England, fine bone china



Noel [1987] lettered decoration over four thimbles with Holly Hobby children gold apex see also: Finsbury

# **Gail Boekel**

Florida, USA, handpainted porcelain her earlier thimbles marked with her initials GTB





Christmas Cookies 1991 with recipe on verso china



Merry

1992

gift

ribboned

Minn

Christ

Christmas

**Tony Bouchet** St Ouen Jersey, UK, agateware pottery



|                     | 20                                      | 07                 |                                          |
|---------------------|-----------------------------------------|--------------------|------------------------------------------|
| 1985<br>hristmas    | Christmas 1985                          | Christmas<br>199