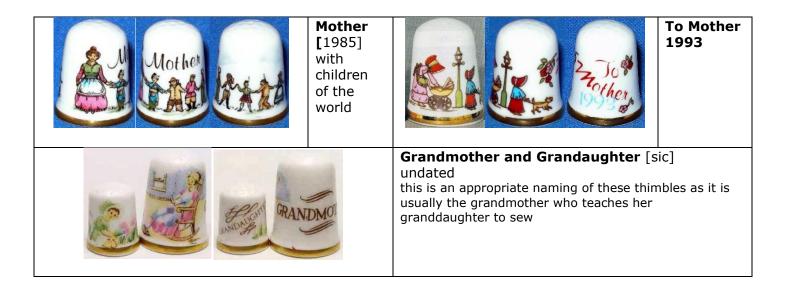

This is another series on a thematic thimble collection, and as such I have included thimbles, which feature Grandmothers and the pairs that represent Mothers and Daughters. I have noticed that the unbranded china thimbles often placed the word 'Mother' on the verso of their usual run of thimbles.