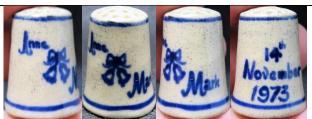

### Lieutenant Mark Phillips 14 November 1973 Westminster Abbey

Peter Blanshard – York handpainted pottery L: the bells are pierced

**Peter Blanshard** – York handpainted pottery

Peter Blanshard – York handpainted grey pottery the bells are pierced