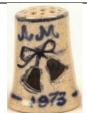

### Lieutenant Mark Phillips 14 November 1973 Westminster Abbey

Peter Blanshard – York handpainted pottery L: the bells are pierced

**Peter Blanshard** – York handpainted pottery

Peter Blanshard – York handpainted grey pottery the bells are pierced