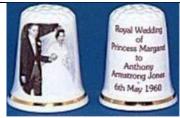

## HRH Princess Margaret Countess of Snowden and her family

21 August 1930 - 9 February 2002

### **Princess Margaret**

21 August 1930 - 9 February 2002

**Birchcroft**fine bone china
from Royal Ladies set

**Caverswall** china

**Caverswall** china

Connoisseur Collectbles china & handpainted pewter 1939-2002 see also Sterling Classic