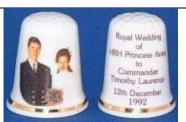

### Commander Timothy Laurence 12 December 1992 Crathie Kirk Scotland

Tony Bouchet agateware

**Cottage Thimbles** fine bone china

Swann Thimbles/The Thimble Guild sterling silver with Claddagh ring

Swann Thimbles sterling silver marriage details not included identical to JS&S 1973 thimble