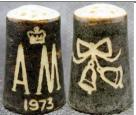

### Lieutenant Mark Phillips 14 November 1973 Westminster Abbey

Peter Blanshard – York handpainted pottery L: the bells are pierced

**Peter Blanshard** – York handpainted pottery

Peter Blanshard – York handpainted grey pottery the bells are pierced

**Peter Blanshard** – York handpainted pottery

Peter Blanshard – York handpainted pottery

**Peter Blanshard** – York handpainted pottery

James Swann & Son
sterling silver
marriage details not included
same design used for 1992 wedding & souvenir of
Westminster Abbey

Peter Swingler/James Swann & Sons sterling silver & handpainted enamel

china not produced at the time of the wedding in 1973