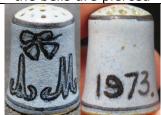

### Lieutenant Mark Phillips 14 November 1973 Westminster Abbey

Peter Blanshard – York handpainted pottery L: the bells are pierced

**Peter Blanshard** – York handpainted pottery

Peter Blanshard – York handpainted grey pottery the bells are pierced