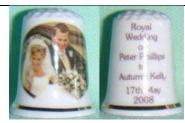

### Children Peter Phillips

**St George** fine bone china birth 15 November 1977

Cottage Thimbles china marriage to Autumn Kelly 17 May 2008

china marriage to Autumn Kelly 17 May 2008