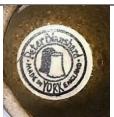

### Lieutenant Mark Phillips 14 November 1973 Westminster Abbey

Peter Blanshard – York handpainted pottery L: the bells are pierced

**Peter Blanshard** – York handpainted pottery

Peter Blanshard – York handpainted grey pottery the bells are pierced

**Peter Blanshard** – York handpainted pottery

Peter Blanshard – York handpainted pottery

**Peter Blanshard** – York handpainted pottery

James Swann & Son
sterling silver
marriage details not included
same design used for 1992 wedding & souvenir of
Westminster Abbey