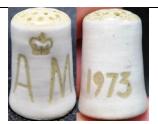

**Peter Blanshard** – York handpainted pottery

Peter Blanshard – York handpainted pottery

**Peter Blanshard** – York handpainted pottery

James Swann & Son
sterling silver
marriage details not included
same design used for 1992 wedding & souvenir of
Westminster Abbey

Peter Swingler/James Swann & Sons sterling silver & handpainted enamel

china not produced at the time of the wedding in 1973