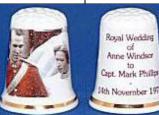

### Lieutenant Mark Phillips 14 November 1973 Westminster Abbey

Peter Blanshard – York handpainted pottery L: the bells are pierced

**Peter Blanshard** – York handpainted pottery

Peter Blanshard – York handpainted grey pottery the bells are pierced