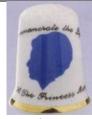

Cottage Thimbles china created retrospectively

Cottage Thimbles china in memoriam 2002

Julie Menzies china (decal) 70<sup>th</sup> birthday 2000

Sterling Classic china & handpainted pewter 1939-2002 see also Connoisseur Collectables