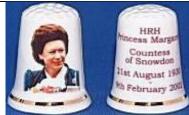

## HRH Princess Margaret Countess of Snowden and her family

21 August 1930 - 9 February 2002

### **Princess Margaret**

21 August 1930 - 9 February 2002

**Birchcroft**fine bone china
from Royal Ladies set

**Caverswall** china

**Caverswall** china

Connoisseur Collectbles china & handpainted pewter 1939-2002 see also Sterling Classic