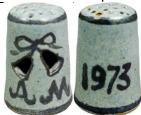

### Lieutenant Mark Phillips 14 November 1973 Westminster Abbey

Peter Blanshard – York handpainted pottery L: the bells are pierced

**Peter Blanshard** – York handpainted pottery

Peter Blanshard – York handpainted grey pottery the bells are pierced