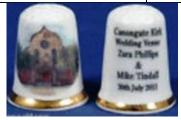

Julie Menzies china (decal) marriage to Michael Tindall Canongate Kirk 30 July 2011

Woodsetton Peeps
lacquered brass
marriage to Michael Tindall
30 July 2011
Dieu et mon droit

china marriage to Michael Tindall 30 July 2011