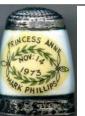

### Lieutenant Mark Phillips 14 November 1973 Westminster Abbey

Peter Blanshard – York handpainted pottery L: the bells are pierced

**Peter Blanshard** – York handpainted pottery

Peter Blanshard – York handpainted grey pottery the bells are pierced